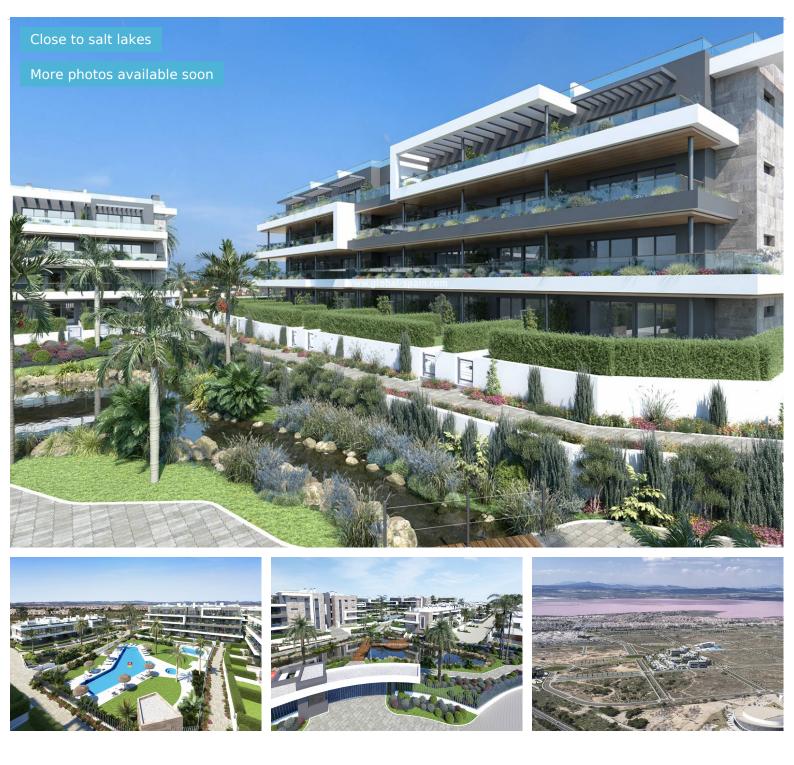

PRICE: From 273.000€

BEAUTIFUL GROUND FLOOR APARTMENTS WITH 2 BEDROOMS, 1 BATHROOM AND GARDEN LOCATED BETWEEN THE NATURAL PARK OF LA MATA AND THE SALINAS OF TORREVIEJA (ALICANTE - COSTA BLANCA). These apartments are part of a unique project that will be located in a privileged natural environment, between the Natural Park of the Lagunas de La Mata and the Pink Lagoon of Torrevieja. The first residential area will contain 240 homes of different types, such as apartments, bungalows, terraced and detached villas with 1, 2 and 3 bedrooms and 2 or 3 bathrooms, most of which will have a southeast or southwest orientation and will be delivered in the year 2025. The more than 15,200 square meters of common areas are ideal for enjoying your holiday or stay. The communal areas include 2 adult pools, 2 children's pools, 2 heated Jacuzzis, a playground, pétanque courts and green gardens with a wide variety of aromatic plants, palm trees, lakes, fountains and paths. If you...