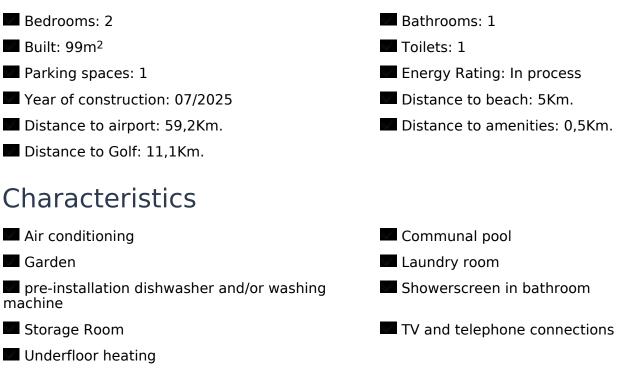

## REF. GS1785 BEAUTIFUL GROUND FLOOR APARTMENTS WITH 2 BEDROOMS, 1 BATHROOM AND GARDEN...

99M<sup>2</sup>

EMAIL: info@global-spain.com PHONE: +34 623 220 132 WHATSAPP: +34 681 955 283

www.global-spain.com

PRICE: From 273.000€

BEAUTIFUL GROUND FLOOR APARTMENTS WITH 2 BEDROOMS, 1 BATHROOM AND GARDEN LOCATED BETWEEN THE NATURAL PARK OF LA MATA AND THE SALINAS OF TORREVIEJA (ALICANTE - COSTA BLANCA). These apartments are part of a unique project that will be located in a privileged natural environment, between the Natural Park of the Lagunas de La Mata and the Pink Lagoon of Torrevieja. The first residential area will contain 240 homes of different types, such as apartments, bungalows, terraced and detached villas with 1, 2 and 3 bedrooms and 2 or 3 bathrooms, most of which will have a southeast or southwest orientation and will be delivered in the year 2025. The more than 15,200 square meters of common areas are ideal for enjoying your holiday or stay. The communal areas include 2 adult pools, 2 children's pools, 2 heated Jacuzzis, a playground, pétanque courts and green gardens with a wide variety of aromatic plants, palm trees, lakes, fountains and paths. If you...

## key features

PHONE: +34 623 220 132 WHATSAPP: +34 681 955 283