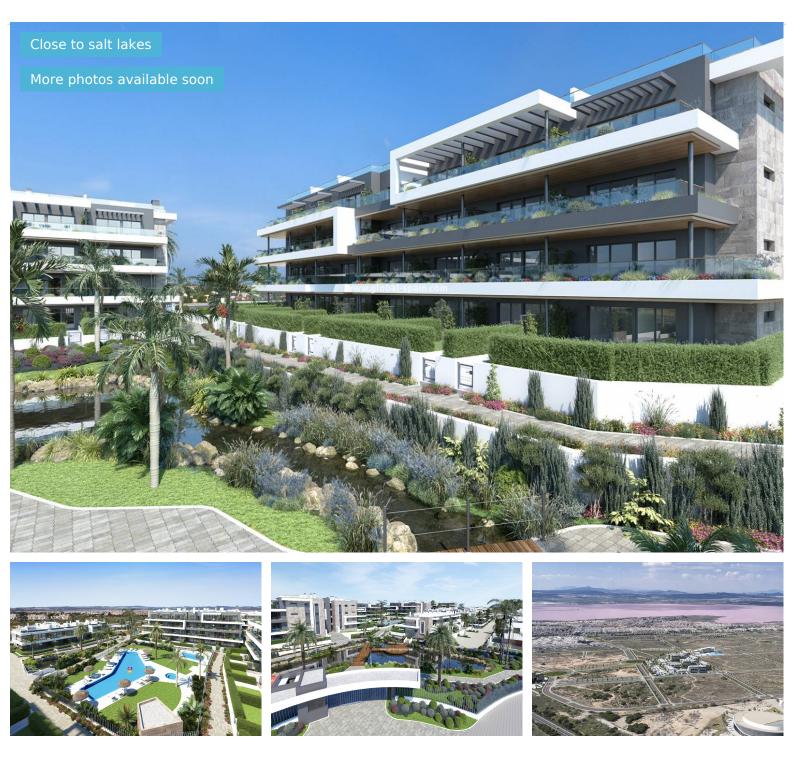

PRICE: From 281.000€

BEAUTIFUL GROUND FLOOR APARTMENTS WITH 2 BEDROOMS, 2 BATHROOMS AND GARDEN LOCATED BETWEEN THE NATURAL PARK OF LA MATA AND THE SALINAS OF TORREVIEJA (ALICANTE - COSTA BLANCA). These apartments are part of a unique project that will be located in a privileged natural environment, between the Natural Park of the Lagunas de La Mata and the Pink Lagoon of Torrevieja. The first residential area will contain 240 homes of different types, such as apartments, bungalows, terraced and detached villas with 1, 2 and 3 bedrooms and 2 or 3 bathrooms, most of which will have a southeast or southwest orientation and will be delivered in the year 2025. The more than 15,200 square meters of common areas are ideal for enjoying your holiday or stay. The communal areas include 2 adult pools, 2 children's pools, 2 heated Jacuzzis, a playground, pétanque courts and green gardens with a wide variety of aromatic plants, palm trees, lakes, fountains and paths. If yo...