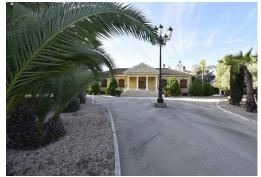

# €00.000

PRICE:

+ INFO

Hacienda with unique mountain views and absolute privacy in La Matanza, Orihuela Description of the property This spectacular country house has spectacular views of the Orihuela and Abanilla mountains, in the middle of an oasis of peace, tranquility and relaxation. The plot on which the mansion is located has a plot area of 13,627 m<sup>2</sup>. The entire building consists of a mansion (430 m<sup>2</sup>), a house for staff or guests with an outdoor terrace (75 m<sup>2</sup>) and a warehouse (181 m<sup>2</sup>). In addition, the house has a garden full of olive trees, palm trees, firs, cypresses, lemon trees and orange trees. The ground floor of the luxury mansion has an area of 190 m<sup>2</sup> and has 3 bedrooms, 2 bathrooms, a living room, a utility room and a large kitchen. It also has a huge courtyard with an indoor swimming pool of 4 x 9 meters (with jacuzzi, showers and toilet) and two fully equipped kitchens, one outside the living room and the other close to the kitchen. Swimming pool ...