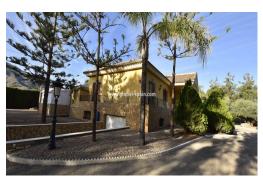

# €00.000

PRICE:

+ INFO

Hacienda with unique mountain views and absolute privacy in La Matanza, Orihuela Description of the property This spectacular country house has spectacular views of the Orihuela and Abanilla mountains, in the middle of an oasis of peace, tranquility and relaxation. The plot on which the mansion is located has a plot area of 13,627 m<sup>2</sup>. The entire building consists of a mansion (430 m<sup>2</sup>), a house for staff or guests with an outdoor terrace (75 m<sup>2</sup>) and a warehouse (181 m<sup>2</sup>). In addition, the house has a garden full of olive trees, palm trees, firs, cypresses, lemon trees and orange trees. The ground floor of the luxury mansion has an area of 190 m<sup>2</sup> and has 3 bedrooms, 2 bathrooms, a living room, a utility room and a large kitchen. It also has a huge courtyard with an indoor swimming pool of 4 x 9 meters (with jacuzzi, showers and toilet) and two fully equipped kitchens, one outside the living room and the other close to the kitchen. Swimming pool ...