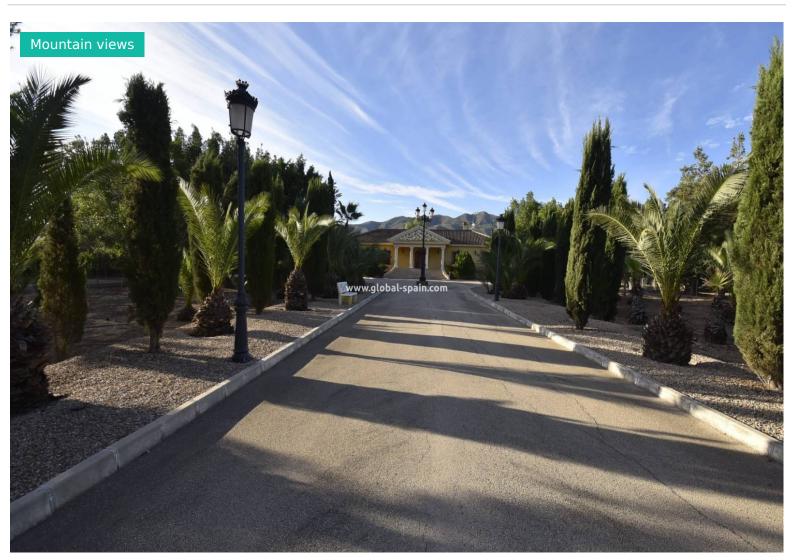

# €00.000

PRICE:

+ INFO

Hacienda with unique mountain views and absolute privacy in La Matanza, Orihuela Description of the property This spectacular country house has spectacular views of the Orihuela and Abanilla mountains, in the middle of an oasis of peace, tranquility and relaxation. The plot on which the mansion is located has a plot area of 13,627 m<sup>2</sup>. The entire building consists of a mansion (430 m<sup>2</sup>), a house for staff or guests with an outdoor terrace (75 m<sup>2</sup>) and a warehouse (181 m<sup>2</sup>). In addition, the house has a garden full of olive trees, palm trees, firs, cypresses, lemon trees and orange trees. The ground floor of the luxury mansion has an area of 190 m<sup>2</sup> and has 3 bedrooms, 2 bathrooms, a living room, a utility room and a large kitchen. It also has a huge courtyard with an indoor swimming pool of 4 x 9 meters (with jacuzzi, showers and toilet) and two fully equipped kitchens, one outside the living room and the other close to the kitchen. Swimming pool ...