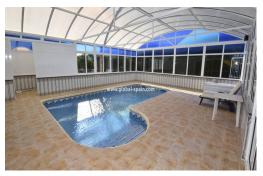

# €00.000

PRICE:

+ INFO

Hacienda with unique mountain views and absolute privacy in La Matanza, Orihuela Description of the property This spectacular country house has spectacular views of the Orihuela and Abanilla mountains, in the middle of an oasis of peace, tranquility and relaxation. The plot on which the mansion is located has a plot area of 13,627 m<sup>2</sup>. The entire building consists of a mansion (430 m<sup>2</sup>), a house for staff or guests with an outdoor terrace (75 m<sup>2</sup>) and a warehouse (181 m<sup>2</sup>). In addition, the house has a garden full of olive trees, palm trees, firs, cypresses, lemon trees and orange trees. The ground floor of the luxury mansion has an area of 190 m<sup>2</sup> and has 3 bedrooms, 2 bathrooms, a living room, a utility room and a large kitchen. It also has a huge courtyard with an indoor swimming pool of 4 x 9 meters (with jacuzzi, showers and toilet) and two fully equipped kitchens, one outside the living room and the other close to the kitchen. Swimming pool ...