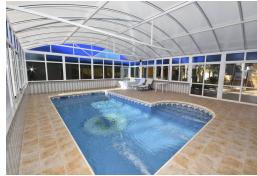

# €00.000

PRICE:

+ INFO

Hacienda with unique mountain views and absolute privacy in La Matanza, Orihuela Description of the property This spectacular country house has spectacular views of the Orihuela and Abanilla mountains, in the middle of an oasis of peace, tranquility and relaxation. The plot on which the mansion is located has a plot area of 13,627 m<sup>2</sup>. The entire building consists of a mansion (430 m<sup>2</sup>), a house for staff or guests with an outdoor terrace (75 m<sup>2</sup>) and a warehouse (181 m<sup>2</sup>). In addition, the house has a garden full of olive trees, palm trees, firs, cypresses, lemon trees and orange trees. The ground floor of the luxury mansion has an area of 190 m<sup>2</sup> and has 3 bedrooms, 2 bathrooms, a living room, a utility room and a large kitchen. It also has a huge courtyard with an indoor swimming pool of 4 x 9 meters (with jacuzzi, showers and toilet) and two fully equipped kitchens, one outside the living room and the other close to the kitchen. Swimming pool ...