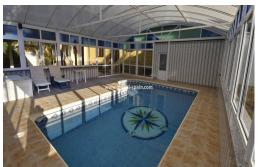

# €00.000

PRICE:

+ INFO

Hacienda with unique mountain views and absolute privacy in La Matanza, Orihuela Description of the property This spectacular country house has spectacular views of the Orihuela and Abanilla mountains, in the middle of an oasis of peace, tranquility and relaxation. The plot on which the mansion is located has a plot area of 13,627 m<sup>2</sup>. The entire building consists of a mansion (430 m<sup>2</sup>), a house for staff or guests with an outdoor terrace (75 m<sup>2</sup>) and a warehouse (181 m<sup>2</sup>). In addition, the house has a garden full of olive trees, palm trees, firs, cypresses, lemon trees and orange trees. The ground floor of the luxury mansion has an area of 190 m<sup>2</sup> and has 3 bedrooms, 2 bathrooms, a living room, a utility room and a large kitchen. It also has a huge courtyard with an indoor swimming pool of 4 x 9 meters (with jacuzzi, showers and toilet) and two fully equipped kitchens, one outside the living room and the other close to the kitchen. Swimming pool ...