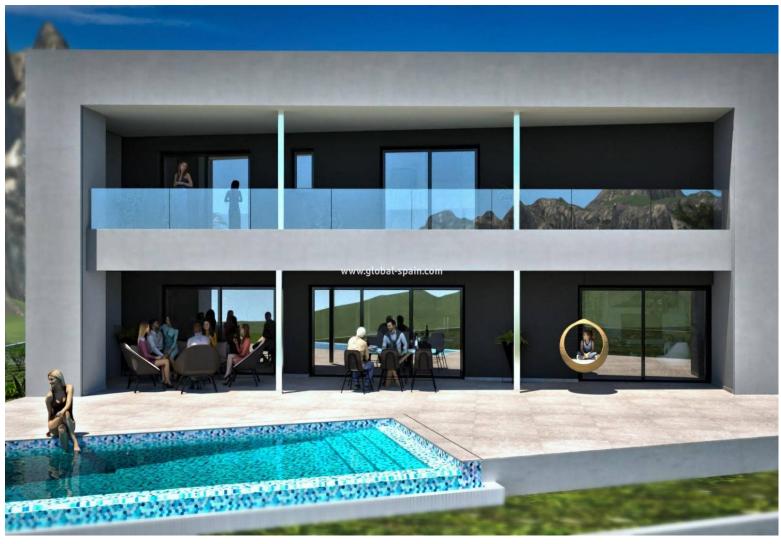

## PRICE: **865.000€**

+ INFO

NEW BUILD VILLA IN LA NUCIA Wonderful contemporary style villa with views to the sea and mountain in La Nucía, close to Panorama area and near the Elian´s british school. The house has an amazing dining room with a mezzanine living room (higher ceiling) and an open kitchen concept with central island, and a contiguous service/depot area to the back. The living expands toward the exterior terrace and pool, with a large covered terrace that allows for máximum outdoor confort. Possibility of having a infinity edge pool, and also LED color lighting. There´s one toilet in the ground floor, a hall and some builtín wardrobes in addition to the kitchen furniture. On the first floor, there are 3 bedrooms and 2 bathrooms, one of them en-suite in the master bedroom. There´s also a large balcony area with stunning views. Parking area includes a pérgola and automatic car gate. Project has been designed considering the context, for máximum benefit on v...