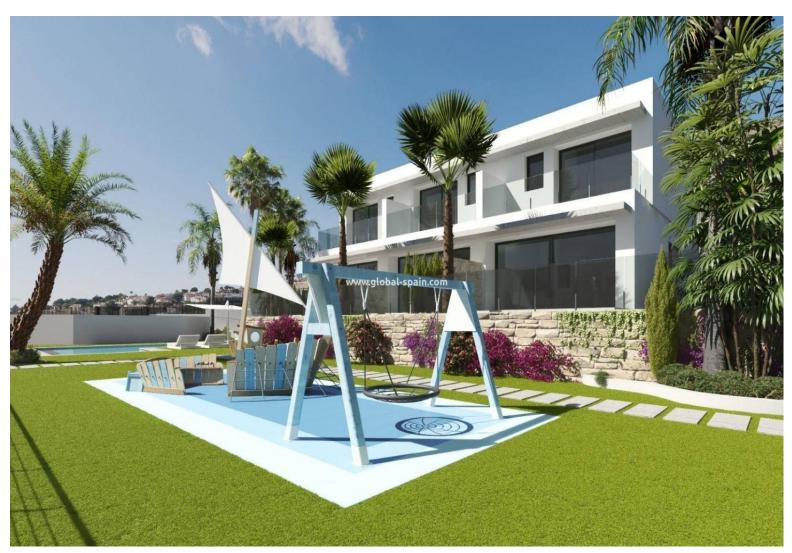

## 495.000€

PRICE:

+ INFO

NEW BUILD TOWNHOUSES IN FINESTRAT New Build residential of townhouses and semi-detached villas in Sierra Cortina, Finestrat. All properties will have 3 spacious bedrooms and 3 elegant bathrooms to provide comfort and privacy to its inhabitants. The spacious living-dining room, with its integrated modern kitchen, will be the heart of the house, where family and friends will be able to gather and enjoy unforgettable moments. In addition, the house will be equipped with pre-installation for ducted air conditioning. Cutting-edge technology will be a prominent feature of this house, as it will be fully automated thanks to an advanced home automation system. From lighting control to security management, everything will be at your fingertips. Private garden will be an oasis of tranquillity where you can relax and enjoy nature. In addition, the property will have an impressive communal swimming pool, ideal for cooling off and socialising with neighbours,...

Beach: 2500 Meters

Double Bedrooms: 3

Gated

Near Childrens Parks

Near Schools

Terrace: 33 Msq.