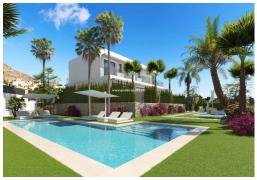

## 495.000€

PRICE:

+ INFO

NEW BUILD TOWNHOUSES IN FINESTRAT New Build residential of townhouses and semi-detached villas in Sierra Cortina, Finestrat. All properties will have 3 spacious bedrooms and 3 elegant bathrooms to provide comfort and privacy to its inhabitants. The spacious living-dining room, with its integrated modern kitchen, will be the heart of the house, where family and friends will be able to gather and enjoy unforgettable moments. In addition, the house will be equipped with pre-installation for ducted air conditioning. Cutting-edge technology will be a prominent feature of this house, as it will be fully automated thanks to an advanced home automation system. From lighting control to security management, everything will be at your fingertips. Private garden will be an oasis of tranquillity where you can relax and enjoy nature. In addition, the property will have an impressive communal swimming pool, ideal for cooling off and socialising with neighbours,...

## Characteristics

Air Conditioning: Pre-Installed

Communal pool

garden

Location: Coastal, Urbanisation

Near Commercial Center

Number of Parking Spaces: 1

Useable Build Space: 90 Msq.