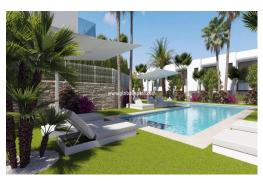

## 495.000€

PRICE:

+ INFO

NEW BUILD TOWNHOUSES IN FINESTRAT New Build residential of townhouses and semi-detached villas in Sierra Cortina, Finestrat. All properties will have 3 spacious bedrooms and 3 elegant bathrooms to provide comfort and privacy to its inhabitants. The spacious living-dining room, with its integrated modern kitchen, will be the heart of the house, where family and friends will be able to gather and enjoy unforgettable moments. In addition, the house will be equipped with pre-installation for ducted air conditioning. Cutting-edge technology will be a prominent feature of this house, as it will be fully automated thanks to an advanced home automation system. From lighting control to security management, everything will be at your fingertips. Private garden will be an oasis of tranquillity where you can relax and enjoy nature. In addition, the property will have an impressive communal swimming pool, ideal for cooling off and socialising with neighbours,...

## Characteristics

Air Conditioning: Pre-Installed

Communal pool

garden

Location: Coastal, Urbanisation

Near Commercial Center

Number of Parking Spaces: 1

Useable Build Space: 90 Msq.