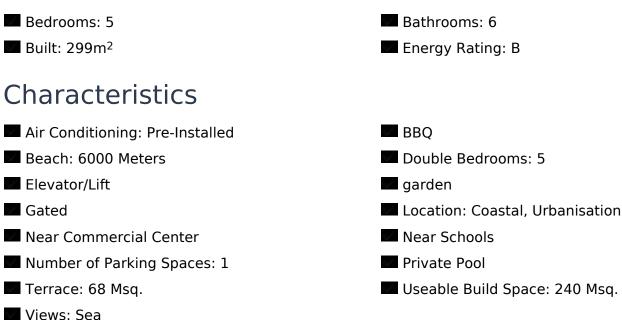

PRICE: 1.202.400€

REF. PS-98372 New Build · Villa · Altea

6 BATHROOMS

DMS

299M<sup>2</sup>

EMAIL: info@global-spain.com PHONE: +34 623 220 132 WHATSAPP: +34 681 955 283

www.global-spain.com

NEW BUILD VILLA IN ALTEA A residential estate full of light, with large interior spaces, unique architecture and natural surroundings, panoramic views of the Mediterranean Sea and the skyline of Benidorm.A closed residential complex, with detached homes designed with state of the art architecture, where each residence has its own exclusive design, making it unique.Key Ready villa are outstanding for her natural light and large interior spaces, with 5 bedrooms, 6 bathrooms, an open kitchen, living rooms and dining rooms of different shapes, terrace, swimming room, barbeque, a locked garage and a lift.With direct access to the motorway, 10 Km from Benidorm, only 50 Km from Alicante airport and 100 km from Valencia airport. The picturesque coastal town of Altea offers all the services and leisure activities of a great city, while providing at the same time an open viewpoint for nature and the intense blue of the Mediterranean. Immersed in natural su...