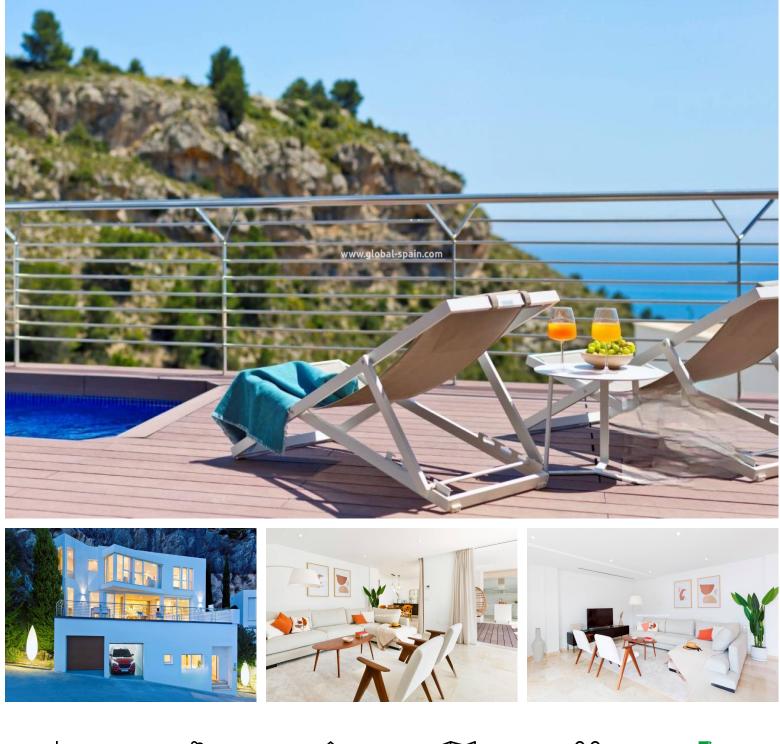

PRICE: 1.202.400€

REF. PS-98372 New Build · Villa · Altea

6 BATHROOMS

DMS

299M<sup>2</sup>

EMAIL: info@global-spain.com PHONE: +34 623 220 132 WHATSAPP: +34 681 955 283

www.global-spain.com

NEW BUILD VILLA IN ALTEA A residential estate full of light, with large interior spaces, unique architecture and natural surroundings, panoramic views of the Mediterranean Sea and the skyline of Benidorm.A closed residential complex, with detached homes designed with state of the art architecture, where each residence has its own exclusive design, making it unique.Key Ready villa are outstanding for her natural light and large interior spaces, with 5 bedrooms, 6 bathrooms, an open kitchen, living rooms and dining rooms of different shapes, terrace, swimming room, barbeque, a locked garage and a lift.With direct access to the motorway, 10 Km from Benidorm, only 50 Km from Alicante airport and 100 km from Valencia airport. The picturesque coastal town of Altea offers all the services and leisure activities of a great city, while providing at the same time an open viewpoint for nature and the intense blue of the Mediterranean. Immersed in natural su...