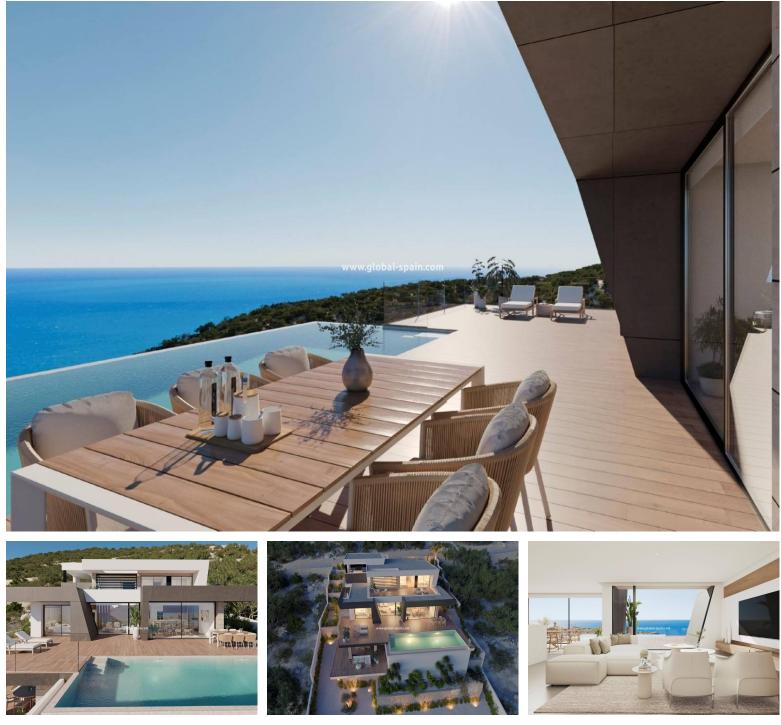

NEW BUILD LUXURY VILLA IN CUMBRE DEL SOL In the paradisiacal Cumbre del Sol, on the Costa Blanca North, a villa with spectacular sea views has been projected. A newly built villa on one of the best located plots within the Cumbre del Sol residential complex. The incredible views from this plot are a real treat for the senses and the main feature of this villa. The blue of the sea is integrated with the white of the facade, the raw and native stone present in the walls that terrace the plot, marking the exterior lines of the house and integrating it into the environment. New Build villa is divided into 3 heights and all rooms face the sea, integrating it into the house through large windows. The interior spaces are generous, especially the day area, which consists of a large open space, allowing the residents to be together, rest, cook or simply relax contemplating the spectacular view of the sea that the villa offers. Taking into account the tem...