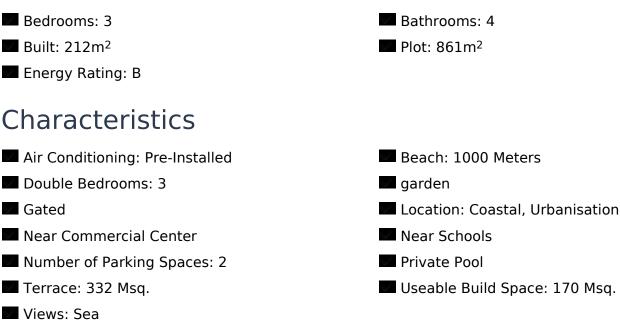

## REF. PS-68198 New Build · Villa · Benitachell

প

4 BATHROOMS

212M<sup>2</sup>

EMAIL: info@global-spain.com

PHONE: +34 623 220 132 WHATSAPP: +34 681 955 283

www.global-spain.com

PRICE: 2.314.000€