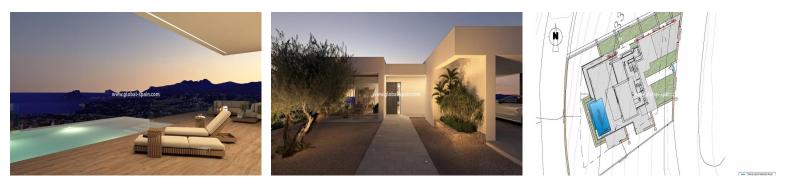

## REF. PS-25257 New Build · Villa · Benitachell

ହ 4 BATHROOMS 239M<sup>2</sup>

EMAIL: info@global-spain.com

PHONE: +34 623 220 132 WHATSAPP: +34 681 955 283

www.global-spain.com

PRICE: 2.456.000€

NEW BUILD LUXURY VILLA IN CUMBRE DEL SOL New Build luxury villa with spectacular sea views is ideal to live in with the family or to enjoy with friends. It is located at the top of Puig de la Llorençà, in the Residential Cumbre del Sol dominating over the residential area and with an unbeatable sea view. A unique and exclusive place in the North Costa Blanca region. Its modern architecture, based on straight lines, combined with the Mediterranean style blends perfectly with its surroundings. This villa has been completely designed to enhance functionality and comfort, without cutting back an ounce on design. The villa is surrounded by a large garden with indigenous plants and elements. A feature that particularly stands out is the natural stone walls. The villa has a private parking area on the top floor for up to two vehicles, since access to the villa is located on the same floor. Once inside, we will find two bedrooms with a private bathroom...