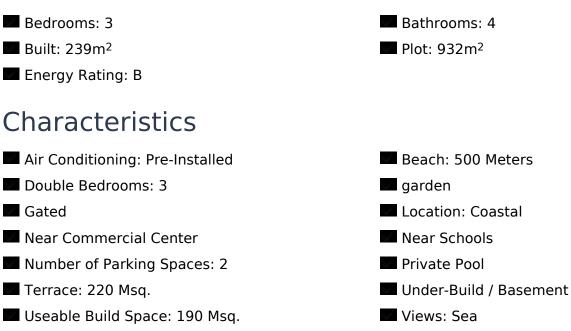

## REF. PS-25257 New Build · Villa · Benitachell

ହ 4 BATHROOMS 239M<sup>2</sup>

EMAIL: info@global-spain.com

PHONE: +34 623 220 132 WHATSAPP: +34 681 955 283

www.global-spain.com

PRICE: 2.456.000€

NEW BUILD LUXURY VILLA IN CUMBRE DEL SOL New Build luxury villa with spectacular sea views is ideal to live in with the family or to enjoy with friends. It is located at the top of Puig de la Llorençà, in the Residential Cumbre del Sol dominating over the residential area and with an unbeatable sea view. A unique and exclusive place in the North Costa Blanca region. Its modern architecture, based on straight lines, combined with the Mediterranean style blends perfectly with its surroundings. This villa has been completely designed to enhance functionality and comfort, without cutting back an ounce on design. The villa is surrounded by a large garden with indigenous plants and elements. A feature that particularly stands out is the natural stone walls. The villa has a private parking area on the top floor for up to two vehicles, since access to the villa is located on the same floor. Once inside, we will find two bedrooms with a private bathroom...