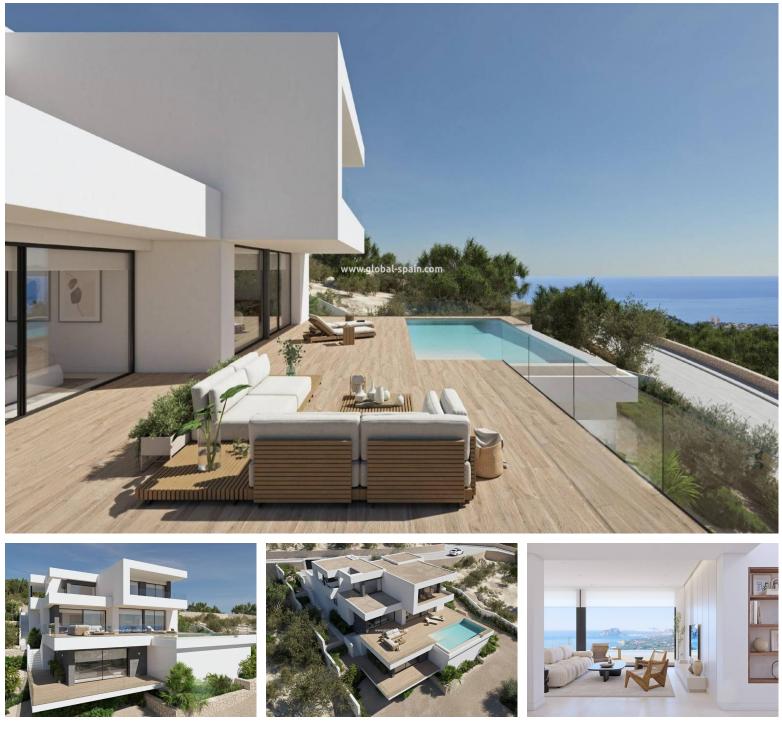

## REF. PS-25257 New Build · Villa · Benitachell

ହ 4 BATHROOMS 239M<sup>2</sup>

EMAIL: info@global-spain.com

PHONE: +34 623 220 132 WHATSAPP: +34 681 955 283

www.global-spain.com

PRICE: 2.456.000€

NEW BUILD LUXURY VILLA IN CUMBRE DEL SOL New Build luxury villa with spectacular sea views is ideal to live in with the family or to enjoy with friends. It is located at the top of Puig de la Llorençà, in the Residential Cumbre del Sol dominating over the residential area and with an unbeatable sea view. A unique and exclusive place in the North Costa Blanca region. Its modern architecture, based on straight lines, combined with the Mediterranean style blends perfectly with its surroundings. This villa has been completely designed to enhance functionality and comfort, without cutting back an ounce on design. The villa is surrounded by a large garden with indigenous plants and elements. A feature that particularly stands out is the natural stone walls. The villa has a private parking area on the top floor for up to two vehicles, since access to the villa is located on the same floor. Once inside, we will find two bedrooms with a private bathroom...