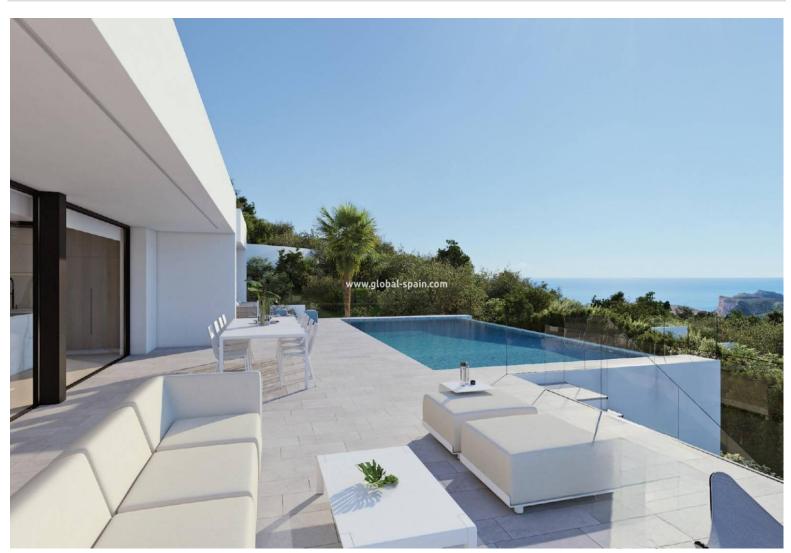

## 2.788.000€

+ INFO

PRICE:

NEW BUILD LUXURY VILLA IN CUMBRE DEL SOL New Build modern villa located in the Cumbre del Sol Resort, an exclusive area of large luxury villas that elegantly overlook the Mediterranean Sea. New Build villa is designed for enjoyment and recreation. All the extras of this modern luxury villa can be found on this plot of more than 1,300 square metres. A villa with 3 bedrooms, 5 bathrooms and parking for 4 cars: 2 spaces under a covered porch and 2 in a locked garage. The main bedroom has an en-suite bathroom and a spacious walk-in closet, its porch allows you to admire the Mediterranean sea in all its beauty. The other two bedrooms share a marvelous terrace and a spare zone, which can be used for recreation or as an office. Both have an en-suite bathroom. For added comfort, living/dining room and kitchen are on the same floor. The kitchen connects to the living room through a island, so nothing separates you from your friends. Large windows lead to ...

Beach: 500 Meters

Double garage

Gated

Near Commercial Center

Number of Parking Spaces: 4

Terrace: 266 Msg.

Views: Sea