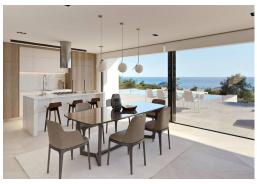

## 2.788.000€

+ INFO

PRICE:

NEW BUILD LUXURY VILLA IN CUMBRE DEL SOL New Build modern villa located in the Cumbre del Sol Resort, an exclusive area of large luxury villas that elegantly overlook the Mediterranean Sea. New Build villa is designed for enjoyment and recreation. All the extras of this modern luxury villa can be found on this plot of more than 1,300 square metres. A villa with 3 bedrooms, 5 bathrooms and parking for 4 cars: 2 spaces under a covered porch and 2 in a locked garage. The main bedroom has an en-suite bathroom and a spacious walk-in closet, its porch allows you to admire the Mediterranean sea in all its beauty. The other two bedrooms share a marvelous terrace and a spare zone, which can be used for recreation or as an office. Both have an en-suite bathroom. For added comfort, living/dining room and kitchen are on the same floor. The kitchen connects to the living room through a island, so nothing separates you from your friends. Large windows lead to ...