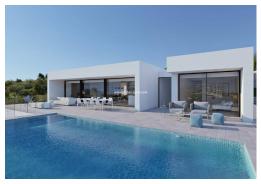

## 2.788.000€

+ INFO

PRICE:

NEW BUILD LUXURY VILLA IN CUMBRE DEL SOL New Build modern villa located in the Cumbre del Sol Resort, an exclusive area of large luxury villas that elegantly overlook the Mediterranean Sea. New Build villa is designed for enjoyment and recreation. All the extras of this modern luxury villa can be found on this plot of more than 1,300 square metres. A villa with 3 bedrooms, 5 bathrooms and parking for 4 cars: 2 spaces under a covered porch and 2 in a locked garage. The main bedroom has an en-suite bathroom and a spacious walk-in closet, its porch allows you to admire the Mediterranean sea in all its beauty. The other two bedrooms share a marvelous terrace and a spare zone, which can be used for recreation or as an office. Both have an en-suite bathroom. For added comfort, living/dining room and kitchen are on the same floor. The kitchen connects to the living room through a island, so nothing separates you from your friends. Large windows lead to ...

Beach: 500 Meters

Double garage

Gated

Near Commercial Center

Number of Parking Spaces: 4

Terrace: 266 Msg.

Views: Sea