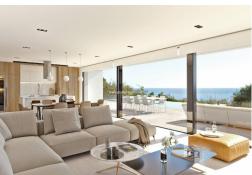

## 2.788.000€

+ INFO

PRICE:

NEW BUILD LUXURY VILLA IN CUMBRE DEL SOL New Build modern villa located in the Cumbre del Sol Resort, an exclusive area of large luxury villas that elegantly overlook the Mediterranean Sea. New Build villa is designed for enjoyment and recreation. All the extras of this modern luxury villa can be found on this plot of more than 1,300 square metres. A villa with 3 bedrooms, 5 bathrooms and parking for 4 cars: 2 spaces under a covered porch and 2 in a locked garage. The main bedroom has an en-suite bathroom and a spacious walk-in closet, its porch allows you to admire the Mediterranean sea in all its beauty. The other two bedrooms share a marvelous terrace and a spare zone, which can be used for recreation or as an office. Both have an en-suite bathroom. For added comfort, living/dining room and kitchen are on the same floor. The kitchen connects to the living room through a island, so nothing separates you from your friends. Large windows lead to ...