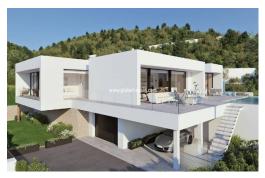

## 2.788.000€

+ INFO

PRICE:

NEW BUILD LUXURY VILLA IN CUMBRE DEL SOL New Build modern villa located in the Cumbre del Sol Resort, an exclusive area of large luxury villas that elegantly overlook the Mediterranean Sea. New Build villa is designed for enjoyment and recreation. All the extras of this modern luxury villa can be found on this plot of more than 1,300 square metres. A villa with 3 bedrooms, 5 bathrooms and parking for 4 cars: 2 spaces under a covered porch and 2 in a locked garage. The main bedroom has an en-suite bathroom and a spacious walk-in closet, its porch allows you to admire the Mediterranean sea in all its beauty. The other two bedrooms share a marvelous terrace and a spare zone, which can be used for recreation or as an office. Both have an en-suite bathroom. For added comfort, living/dining room and kitchen are on the same floor. The kitchen connects to the living room through a island, so nothing separates you from your friends. Large windows lead to ...