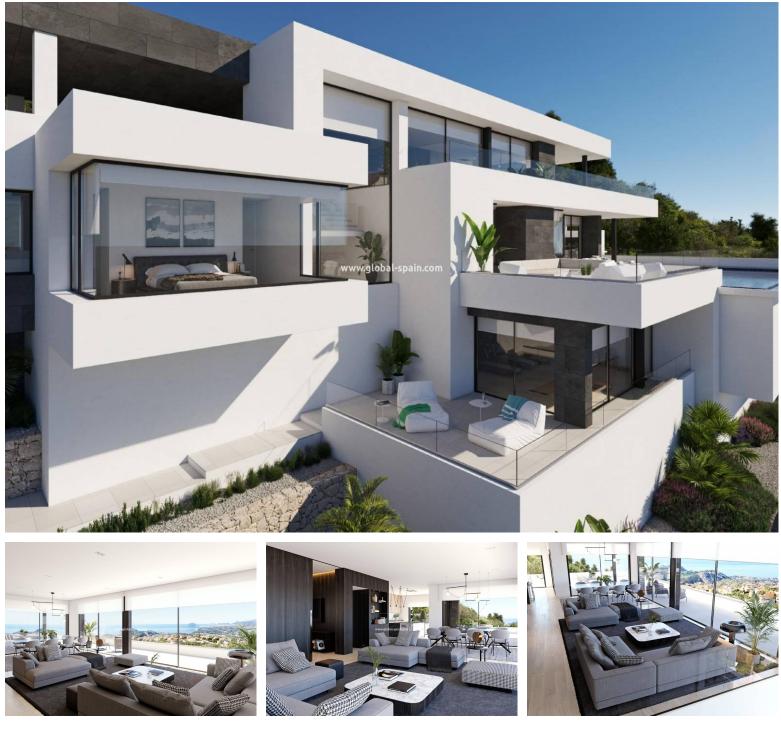

NEW BUILD LUXURY VILLA IN CUMBRE DEL SOL New Build modern Villa located in the Cumbre del Sol Resort, an exclusive area of large luxury villas that elegantly overlook the Mediterranean Sea. Its more than 625m<sup>2</sup> have been distributed over three floors and are subtly integrated into the environment, adapting to the natural slope of the land allowing the blue of the sea to be present at all times in almost all the house. This property has many unique rooms to enjoy during different times of the day, but certainly if there is one that deserves a special mention is the master bedroom, a huge room bathed in natural light, distributed to enjoy the sea views at all times, located in a separate module of the house, thus preserving its privacy from the more public areas. The main terrace of more than 91m<sup>2</sup> is dominated by an infinity pool with beach effect access, creating an oasis of relaxation. Completing the set of outdoor areas is a porch that houses o...