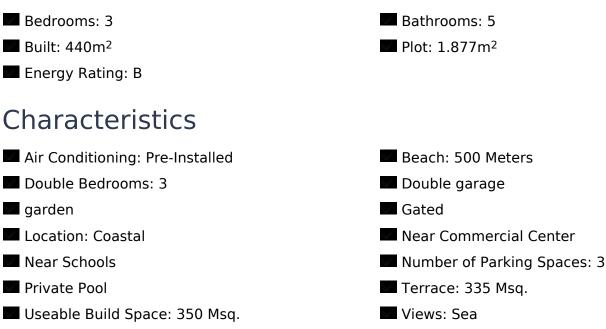

## REF. PS-85690 New Build · Villa · Benitachell

5 BATHROOMS

440M<sup>2</sup>

Ĥ

PRIVATE

PHONE: +34 623 220 132 WHATSAPP: +34 681 955 283

www.global-spain.com

в