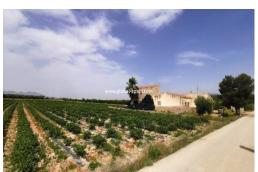

## PRICE: **180.000€**

Great 30.000m2 plot of land with a property in need of renovation. Located on the outskirts of San Isidrio, in the province of Alicante, with amazing 360 degree views of the surrounding areas. The property comes with electric and water connected, and is situated on a quiet road with other beautiful, rural houses. The land is within a short five minute drive of the town providing all the necessary amenities. Both the land and the property have great potential and we recommend booking a viewing with one of expert agents!

### key features

**B**uilt: 315m<sup>2</sup>

Energy Rating: In process

Plot: 30.000m<sup>2</sup>