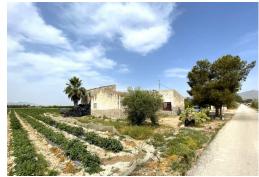

## PRICE: **180.000€**

Great 30.000m2 plot of land with a property in need of renovation. Located on the outskirts of San Isidrio, in the province of Alicante, with amazing 360 degree views of the surrounding areas. The property comes with electric and water connected, and is situated on a quiet road with other beautiful, rural houses. The land is within a short five minute drive of the town providing all the necessary amenities. Both the land and the property have great potential and we recommend booking a viewing with one of expert agents!

### key features

**B**uilt: 315m<sup>2</sup>

Energy Rating: In process

Plot: 30.000m<sup>2</sup>

### Characteristics

amazing views

Off Road Parking