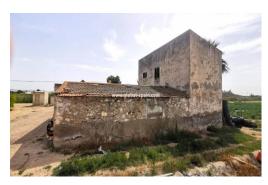

## PRICE: **180.000€**

Great 30.000m2 plot of land with a property in need of renovation. Located on the outskirts of San Isidrio, in the province of Alicante, with amazing 360 degree views of the surrounding areas. The property comes with electric and water connected, and is situated on a quiet road with other beautiful, rural houses. The land is within a short five minute drive of the town providing all the necessary amenities. Both the land and the property have great potential and we recommend booking a viewing with one of expert agents!

### key features

**B**uilt: 315m<sup>2</sup>

Energy Rating: In process

Plot: 30.000m<sup>2</sup>