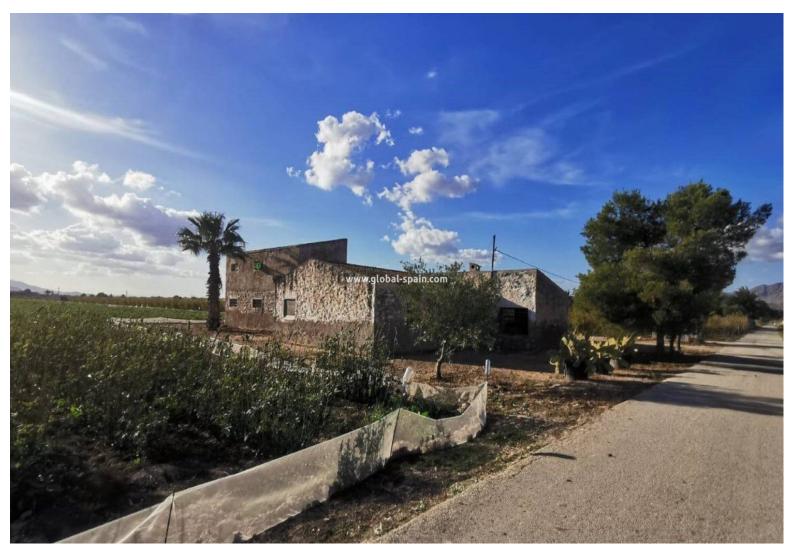

## PRICE: **180.000€**

Great 30.000m2 plot of land with a property in need of renovation. Located on the outskirts of San Isidrio, in the province of Alicante, with amazing 360 degree views of the surrounding areas. The property comes with electric and water connected, and is situated on a quiet road with other beautiful, rural houses. The land is within a short five minute drive of the town providing all the necessary amenities. Both the land and the property have great potential and we recommend booking a viewing with one of expert agents!

### key features

**B**uilt: 315m<sup>2</sup>

Energy Rating: In process

Plot: 30.000m<sup>2</sup>

### Characteristics

amazing views

Off Road Parking