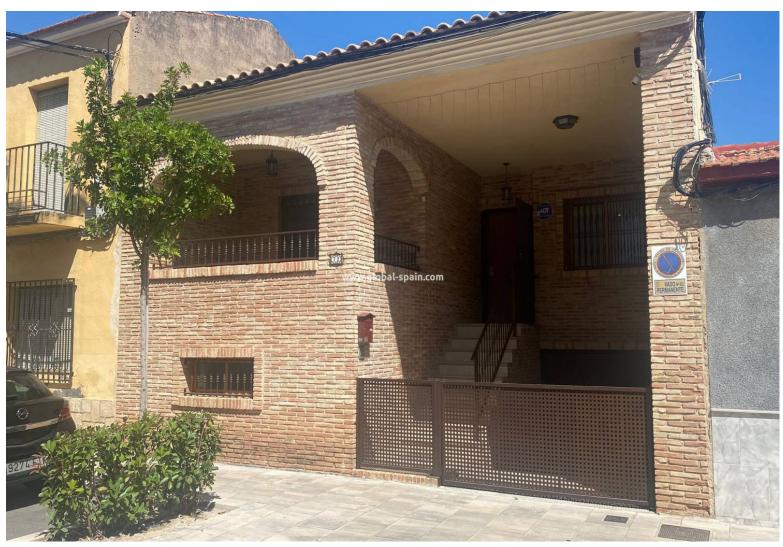

## REF. WS-12922 Resale · Country Property/Finca · RAFAL

260.000€

PRICE:

+ INFO

We present this beautiful country house located in Rafal which consists of a large garage of 145.90 m2 with capacity for 5 vehicles! The garage also comes equipped with a kitchen, connected to a large terrace with barbecue and a bathroom, to enjoy leisure with family or friends. This house has an area of 142 m2 (minus the garage) and offers a good size living room with access to a beautiful terrace overlooking the street, large kitchen, 4 bedrooms, two of which have en suite bathrooms, a shared family bathroom, and to dressing room. The property also benefits from double glazing in all windows, fitted wardrobes in all bedrooms, air conditioning with heat pump for the whole house and solarium. This property is bright and in perfect condition and would make the perfect family home. It is located in the center of Rafal within reach of all the services of the city. Small and quiet town and very close to the beaches of Guardam...

## key features

Bedrooms: 4

Built: 287m<sup>2</sup>

Energy Rating: In process

Bathrooms: 3

Plot: 344m<sup>2</sup>

## Characteristics

- Air conditioning
- Barbecue
- Childrens play area
- Close to Beach
- Front and back terrace
- Ground floor terrace
- Roof Terrace

- Balcony
- built in wardrobes
- Close To Amenities
- en-suite
- Garage
- Off Road Parking