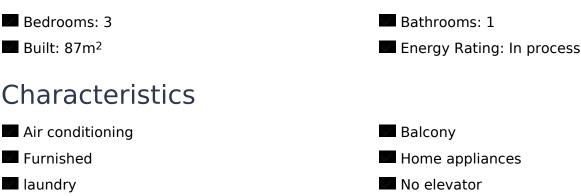

n.com



PRICE: **79.000€** 





Would you like to live or vacation in the heart of a Spanish city of 240 000 people, among friendly spaniards, on a quiet street. Near the main street, close to taverns, tapas bars and other restaurants like telepizza, domino's pizza, 100 montaditos, etc... []] There's also karaoke for those who like to sing. Just across the street there is a large Mercadona supermarket, so the daily shopping trips are really short. If you want to really go shopping, there is a large shopping centre L'Aljub about 1 km from the apartment. []] If you want to explore Spain further, the train station is about 300 meters from the apartment, with many daily connecting trains to Alicante. There is a large football stadium about lovely park with palm trees&nb...

## key features