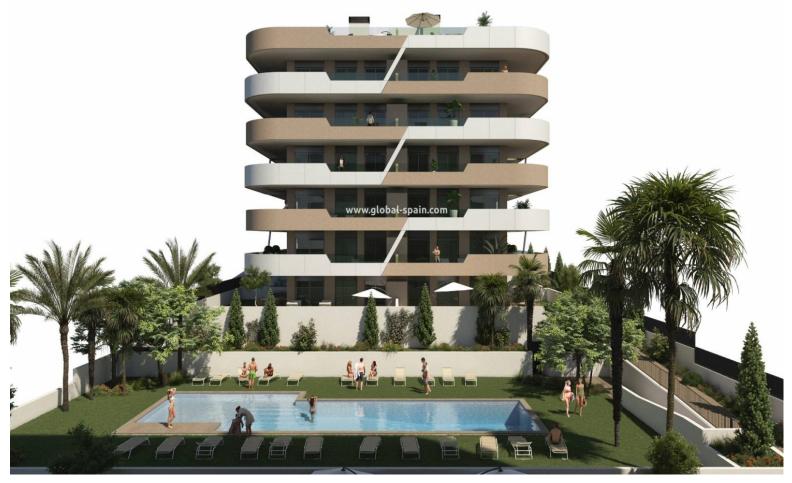

## From 330.000€

+ INFO

PRICE:

GROUND FLOOR APARTMENTS WITH 2 BEDROOMS, 2 BATHROOMS, TERRACE, GARDEN, PARKING AND STORAGE ROOM IN ARENALES DEL SOL (ELCHE, ELX - ALICANTE - COSTA BLANCA) This unique project is divided into 2 blocks, each of which will contain 4 ground floor apartments with 2 bedrooms of 13.50 m2 and 9.00 m2 respectively, 2 bathrooms of 3.50 m2 each, the kitchen and living space together amount to 24 m2 and all these apartments will be delivered with a large terrace of 60m2 and garden. These modern apartments are equipped with electric shutters and there is also a pre-installation for air conditioning. Furthermore, this closed residence is equipped with an intercom and each resident also has an underground garage and storage room from which you can reach each floor by stairs or elevator. This private residence will have a large swimming pool between both blocks with beautiful green areas where you can fully enjoy the Spanish weather. If you prefer the coas...

#### Characteristics

Communal pool

Garage

Preinstalation Airconditioning

Terrace

Electric shutters

Garden

Storage Room