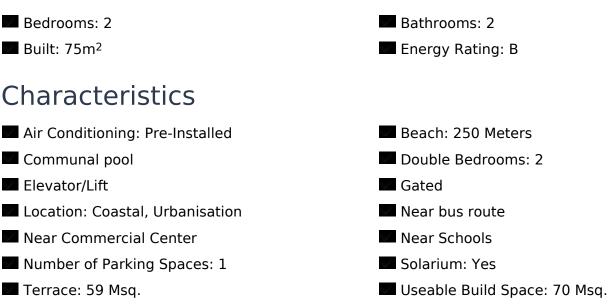

## REF. PS-53233 New Build · Penthouse · Torrevieja

2 BATHROOMS

EMAIL: info@global-spain.com PHONE: +34 623 220 132 WHATSAPP: +34 681 955 283

www.global-spain.com

NEW BUILD RESIDENTIAL COMPLEX IN PUNTA PRIMA New Build residential complex of 220 apartments in Punta Prima, Torrevieja. Apartments with 2 and 3 bedrooms and 2 bathrooms, open plan kitchen with living room, fitted wardrobes, all of them with large terraces. Ground floor apartments with garden and penthouses with solarium. All homes are delivered with an underground parking space. The residential has garden areas with swimming pools and paddle tennis court. Children can enjoy their own children's pool, as well as a children's play area. Punta Prima, located just 5 km from Torrevieja, is characterized by good communication and health infrastructures, the proximity to Alicante airport, and the number of services open throughout the year. Just 10 km away we can find the golf courses of Villamartín, Campoamor, Las Ramblas, Las Colinas and Lo Romero, as well as the commercial centres of La Zenia and Habaneras.