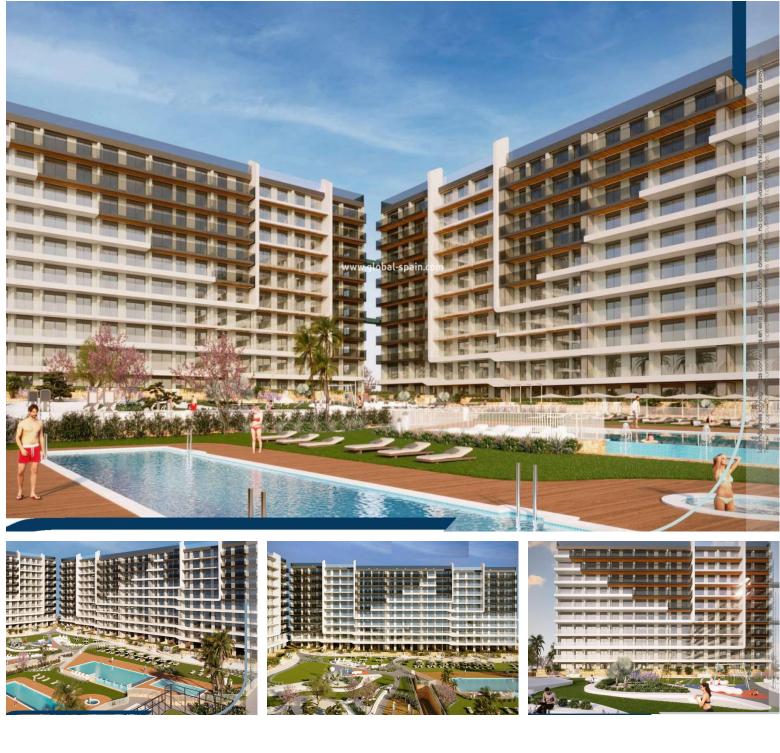

## REF. PS-53233 New Build · Penthouse · Torrevieja

2 BATHROOMS

EMAIL: info@global-spain.com PHONE: +34 623 220 132 WHATSAPP: +34 681 955 283

www.global-spain.com

NEW BUILD RESIDENTIAL COMPLEX IN PUNTA PRIMA New Build residential complex of 220 apartments in Punta Prima, Torrevieja. Apartments with 2 and 3 bedrooms and 2 bathrooms, open plan kitchen with living room, fitted wardrobes, all of them with large terraces. Ground floor apartments with garden and penthouses with solarium. All homes are delivered with an underground parking space. The residential has garden areas with swimming pools and paddle tennis court. Children can enjoy their own children's pool, as well as a children's play area. Punta Prima, located just 5 km from Torrevieja, is characterized by good communication and health infrastructures, the proximity to Alicante airport, and the number of services open throughout the year. Just 10 km away we can find the golf courses of Villamartín, Campoamor, Las Ramblas, Las Colinas and Lo Romero, as well as the commercial centres of La Zenia and Habaneras.