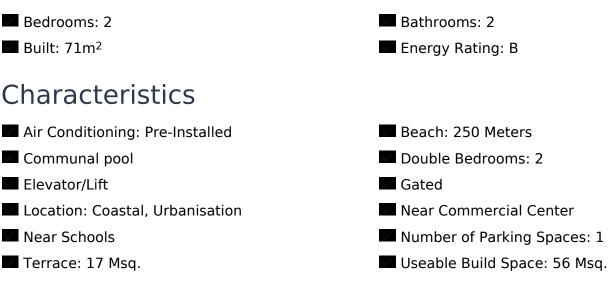

## PRICE: 310.000€

NEW BUILD RESIDENTIAL COMPLEX IN PUNTA PRIMA New Build residential complex of 220 apartments in Punta Prima, Torrevieja. Apartments with 2 and 3 bedrooms and 2 bathrooms, open plan kitchen with living room, fitted wardrobes, all of them with large terraces. Ground floor apartments with garden and penthouses with solarium. All homes are delivered with an underground parking space. The residential has garden areas with swimming pools and paddle tennis court. Children can enjoy their own children's pool, as well as a children's play area. Punta Prima, located just 5 km from Torrevieja, is characterized by good communication and health infrastructures, the proximity to Alicante airport, and the number of services open throughout the year. Just 10 km away we can find the golf courses of Villamartín, Campoamor, Las Ramblas, Las Colinas and Lo Romero, as well as the commercial centres of La Zenia and Habaneras.