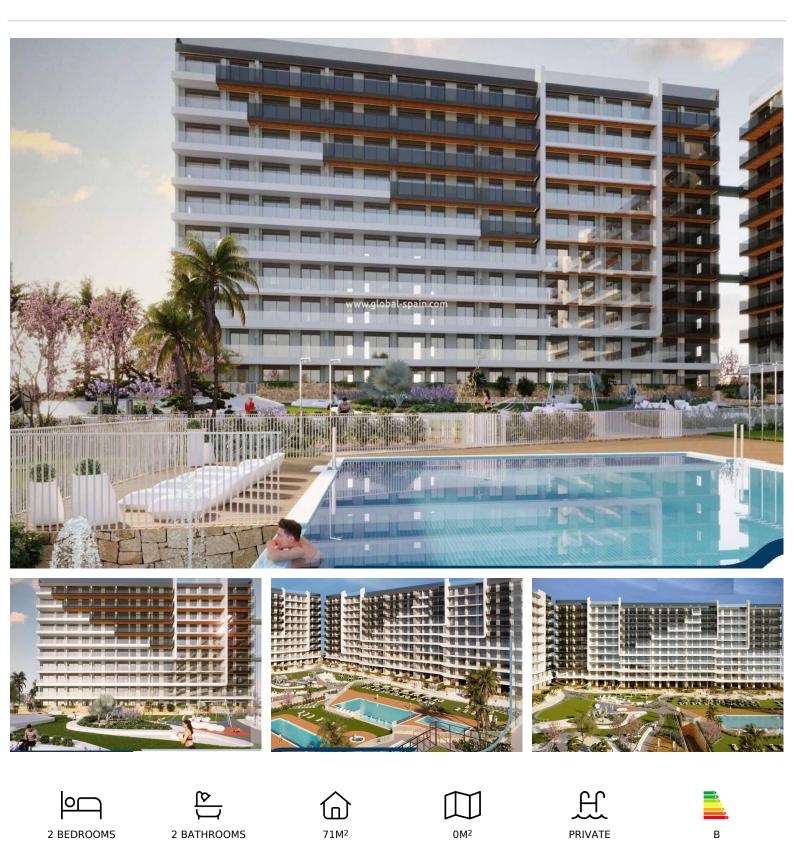

## PRICE: 310.000€

NEW BUILD RESIDENTIAL COMPLEX IN PUNTA PRIMA New Build residential complex of 220 apartments in Punta Prima, Torrevieja. Apartments with 2 and 3 bedrooms and 2 bathrooms, open plan kitchen with living room, fitted wardrobes, all of them with large terraces. Ground floor apartments with garden and penthouses with solarium. All homes are delivered with an underground parking space. The residential has garden areas with swimming pools and paddle tennis court. Children can enjoy their own children's pool, as well as a children's play area. Punta Prima, located just 5 km from Torrevieja, is characterized by good communication and health infrastructures, the proximity to Alicante airport, and the number of services open throughout the year. Just 10 km away we can find the golf courses of Villamartín, Campoamor, Las Ramblas, Las Colinas and Lo Romero, as well as the commercial centres of La Zenia and Habaneras.