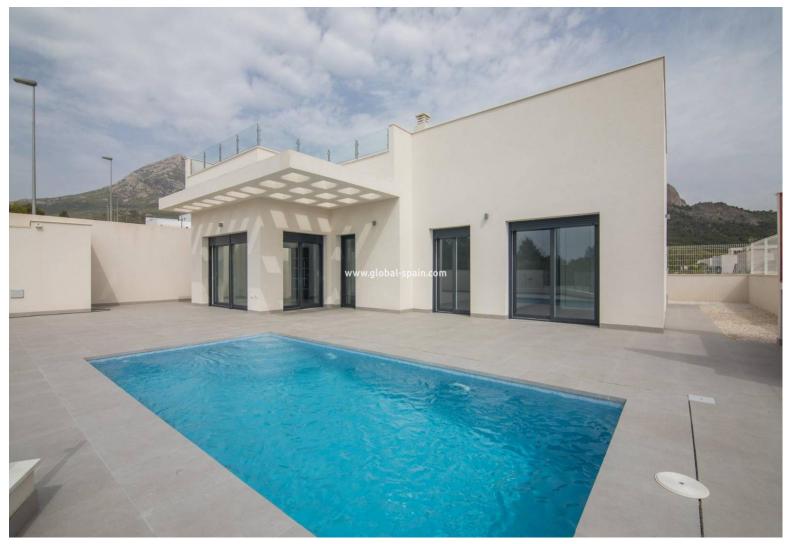

## 495.000€

PRICE:

MEDITERRANEAN IN PURE STATE, INSIDE AND OUTSIDE YOUR HOME Halfway between the Sleeping Lion Peak and the Bay of Altea, Polop de la Marina is the municipality that houses this newly built villa. Located in a quiet residential area, surrounded by an incomparable environment, this villa is the perfect place to take a break after a day enjoying the Mediterranean in its purest form. Due to its location, just a few minutes from the best coves and white sand beaches (El Albir, Altea, Calpe and Villajoyosa) and close to excellent golf courses, sports centers and theme parks, this villa will become your ideal refuge to explore the culture, nature and gastronomy of the Costa Blanca. Its architectural design and wide distribution on one floor, allows that, through huge windows, all rooms have direct access to the private pool and barbecue area. In addition, the spectacular 60 m2 solarium with direct access from the garden will captivate you with its sunsets...

## key features

Bedrooms: 3

**B**uilt: 106m<sup>2</sup>

Energy Rating: B

Bathrooms: 2

Plot: 432m<sup>2</sup>

Useable Build Space: 82 Msq.

BBQ

Double Bedrooms: 3

Gated

Near Commercial Center

Near Trees

Private Pool

Terrace: 140 Msq.