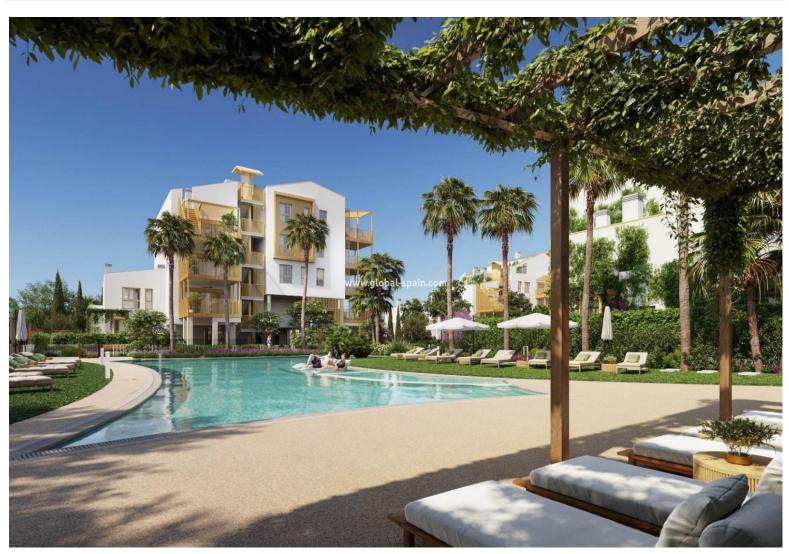

## PRICE: **320.000€**

+ INFO

NEW BUILD RESIDENTIAL IN EL VERGEL New Build residential complex of 1, 2 and 3 bedrooms apartments and penthouses in El Vergel designed as compact structures a response to the architects' and designers' constant pursuit of efficiency in the development. These decisions, spread throughout the various key points of the residential area, ensure that your home stays at the right temperature both in winter and summer. The main feature of the properties will be their large terraces. With regular proportions, they are the ideal spaces for outdoor living. The integration of the living room with these spacious terraces will unite your home as a livable volume where the interior merges with the exterior. Moreover, the construction in the area is planned to have minimal impact. The careful selection of construction materials has allowed you to enjoy the extraordinary views offered by the natural environment of residential complex permanently. Proper...