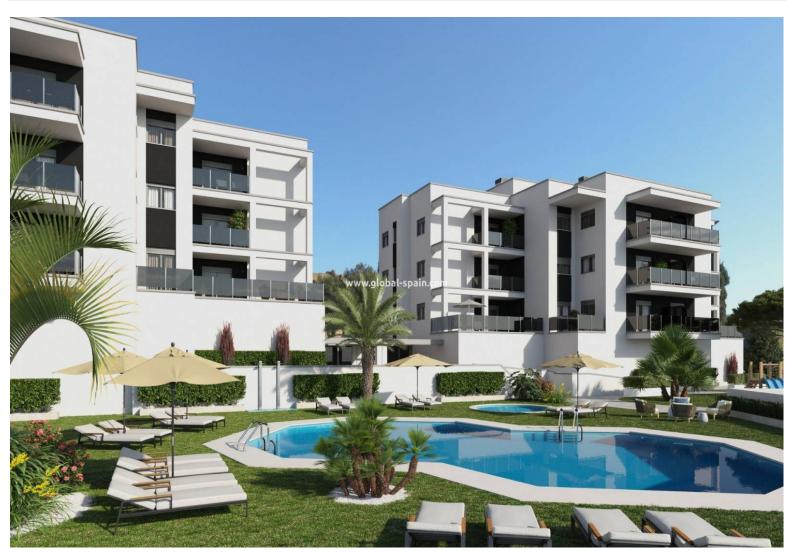

## 290.900€

PRICE:

+ INFO

NEW BUILD RESIDENTIAL COMPLEX IN VILLAJOYOSA New Build residential complex of apartments and penthouses with 2 and 3 bedrooms, terraces, communal area with the pool. All apartments comes with parking space, some units with storage room included and others with optional storage room, Ceramic floor and wall tiles inside the house, and outside on terraces and communal areas. Reinforced security entrance door, interior doors and built-in wardrobes. double glazing with thermal bridge break. Fully equipped bathrooms and/or toilets; integrated wc, furniture, taps, shower tray, glass screen and mirror. Pre-installation of ducted hot/cold air conditioning. Homes qualified with high energy efficiency extraction installation. Complex located 900 metres from the sea, 950 metres from the shopping centre. 1.5 km from the old town of Villajoyosa, 15 minutes from Benidorm and 35 minutes from Alicante airport Villajoyosa is history, nature and sea. Each of ...