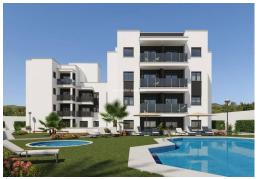

## 290.900€

PRICE:

+ INFO

NEW BUILD RESIDENTIAL COMPLEX IN VILLAJOYOSA New Build residential complex of apartments and penthouses with 2 and 3 bedrooms, terraces, communal area with the pool. All apartments comes with parking space, some units with storage room included and others with optional storage room, Ceramic floor and wall tiles inside the house, and outside on terraces and communal areas. Reinforced security entrance door, interior doors and built-in wardrobes. double glazing with thermal bridge break. Fully equipped bathrooms and/or toilets; integrated wc, furniture, taps, shower tray, glass screen and mirror. Pre-installation of ducted hot/cold air conditioning. Homes qualified with high energy efficiency extraction installation. Complex located 900 metres from the sea, 950 metres from the shopping centre. 1.5 km from the old town of Villajoyosa, 15 minutes from Benidorm and 35 minutes from Alicante airport Villajoyosa is history, nature and sea. Each of ...

### Characteristics

Air Conditioning: Pre-Installed

Communal pool

Elevator/Lift

Location: Coastal, Urbanisation

Near Childrens Parks

Near Schools

Number of Parking Spaces: 1