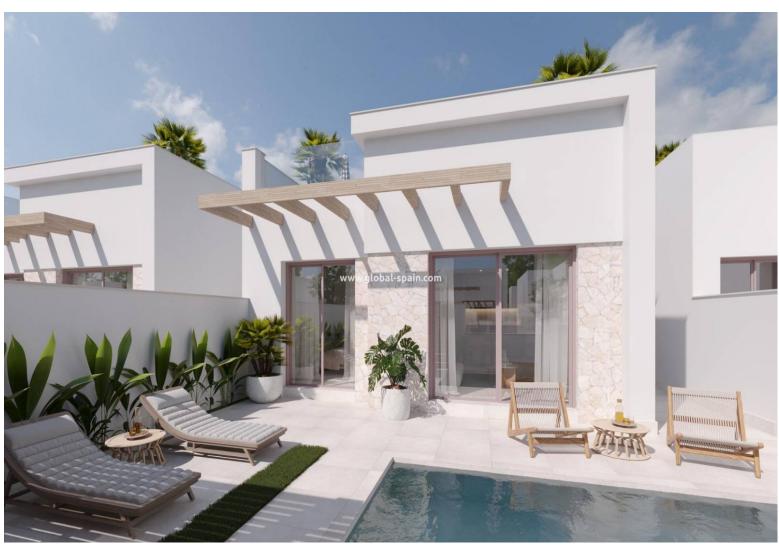

## PRICE: **262.500€**

+ INFO

NEW BUILD SEMI-DETACHED VILLAS IN ROLDAN New Build semi-detached villas in Roldan, Torre Pacheco. Modern villas build over one floor, has 2 or 3 bedrooms, 2 bathrooms, open plan kitchen with the lounge area, fitted wardrobes, private solarium. All villas has private garden with pool and parking space. Roldan itself is a traditional town with all the local amenities you will need including Supermarkets, Restaurants, Bars, Health Clinic, Pharmacy, Police Station, Petrol Station, Mechanics, Dentists, Doctors and more. The nearby golf resorts of La Torre, & Terrazas are easily accessible, Corvera Airport is 15 minutes away & the beaches of the Mar Menor just 20 minutes drive.

## key features

Bedrooms: 3

Built: 85m<sup>2</sup>

Energy Rating: B

Bathrooms: 2

Plot: 158m<sup>2</sup>

Beach: 20000 Meters

**g**arden

Location: Urbanisation

Near Schools

Private Pool

Terrace: 151 Msq.