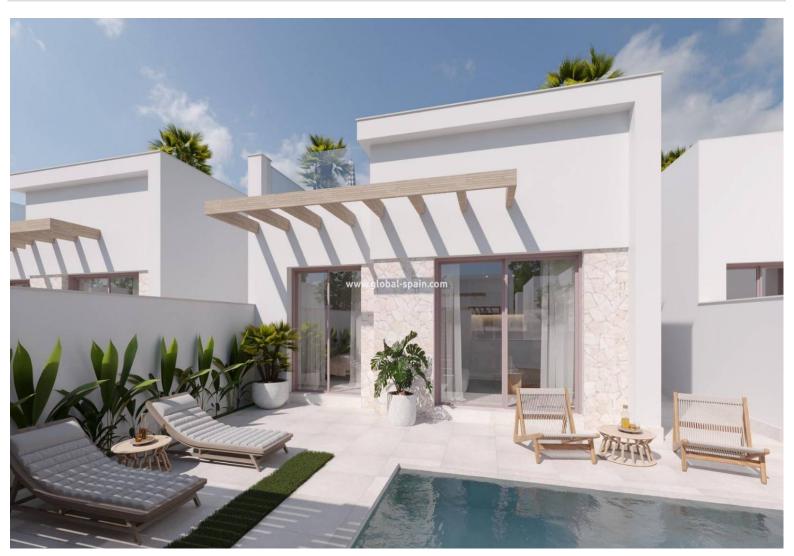

# 227.500€

PRICE:

+ INFO

NEW BUILD SEMI-DETACHED VILLAS IN ROLDAN New Build semi-detached villas in Roldan, Torre Pacheco. Modern villas build over one floor, has 2 or 3 bedrooms, 2 bathrooms, open plan kitchen with the lounge area, fitted wardrobes, private solarium. All villas has private garden with pool and parking space. Roldan itself is a traditional town with all the local amenities you will need including Supermarkets, Restaurants, Bars, Health Clinic, Pharmacy, Police Station, Petrol Station, Mechanics, Dentists, Doctors and more. The nearby golf resorts of La Torre, & Terrazas are easily accessible, Corvera Airport is 15 minutes away & the beaches of the Mar Menor just 20 minutes drive.

## key features

Bedrooms: 2

Built: 74m<sup>2</sup>

Energy Rating: B

Bathrooms: 2

Plot: 141m<sup>2</sup>

### Characteristics

Air Conditioning: Pre-Installed

Double Bedrooms: 2

Gated

Near Commercial Center

Number of Parking Spaces: 1

Solarium: Yes

Useable Build Space: 64 Msq.

Beach: 20000 Meters

**g**arden

Location: Urbanisation

Near Schools

Private Pool

Terrace: 133 Msq.