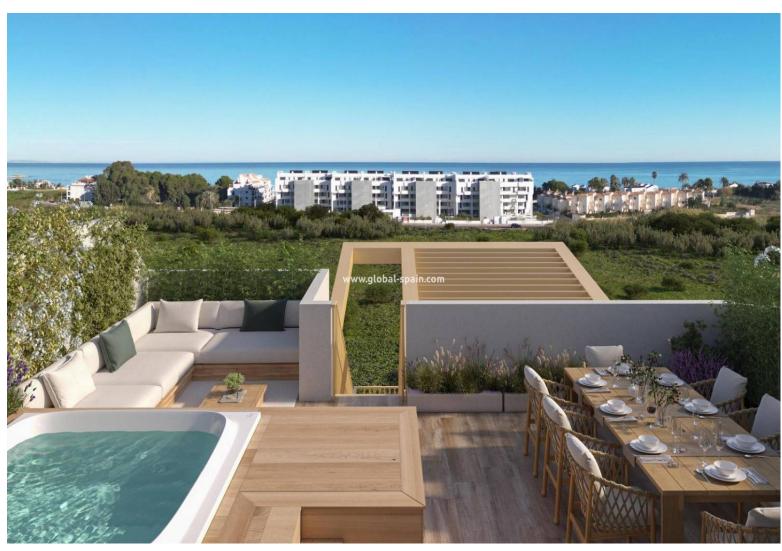

### PRICE: 385.000€

NEW BUILD RESIDENTIAL IN EL VERGEL New Build residential complex of 65 modern 2 bedrooms apartments and 2 and 3 bedrooms townhouses in El Vergel. Following the sustainability and energy efficiency approach of residential complex the designers have created a project where terraced single-family homes predominate. This residential concept provides an environment where communal spaces are accessible to all residents, while each home has its own private spaces, both indoors and outdoors, for daily enjoyment. The communal areas breathe a natural and welcoming atmosphere. As you explore its different areas, you will find perfect spaces for walking, sports, and, above all, for cycling. Experience a unique lifestyle in residential community, where every detail is designed for your comfort and enjoyment. Dive into the refreshing pool, train in the gym, relax in the sauna, and share unforgettable moments with family and friends in the social club. Eq...

#### Characteristics

Air Conditioning: Yes

Communal pool

Elevator/Lift

Gym

Near Childrens Parks

Near Schools

Solarium: Yes

Number of Parking Spaces: 1

Terrace: 82 Msq.