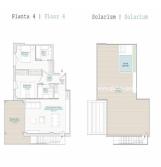

## key features

Bedrooms: 2

Built: 80m<sup>2</sup>

Bathrooms: 2

Energy Rating: B

#### Characteristics

Air Conditioning: Yes

Communal pool

Elevator/Lift

Gym

Near Childrens Parks

Near Schools

Solarium: Yes