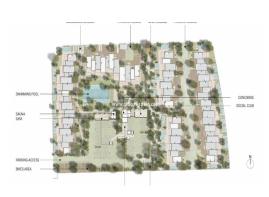

### PRICE: 385.000€

NEW BUILD RESIDENTIAL IN EL VERGEL New Build residential complex of 65 modern 2 bedrooms apartments and 2 and 3 bedrooms townhouses in El Vergel. Following the sustainability and energy efficiency approach of residential complex the designers have created a project where terraced single-family homes predominate. This residential concept provides an environment where communal spaces are accessible to all residents, while each home has its own private spaces, both indoors and outdoors, for daily enjoyment. The communal areas breathe a natural and welcoming atmosphere. As you explore its different areas, you will find perfect spaces for walking, sports, and, above all, for cycling. Experience a unique lifestyle in residential community, where every detail is designed for your comfort and enjoyment. Dive into the refreshing pool, train in the gym, relax in the sauna, and share unforgettable moments with family and friends in the social club. Eq...

#### Characteristics

Air Conditioning: Yes

Communal pool

Elevator/Lift

Gym

Near Childrens Parks

Near Schools

Solarium: Yes

Useable Build Space: 68 Msq.

Beach: 700 Meters

Double Bedrooms: 2

Gated

PHONE: +34 623 220 132

WHATSAPP: +34 681 955 283

Location: Coastal, Urbanisation

Near Commercial Center

Number of Parking Spaces: 1

Terrace: 82 Msq.