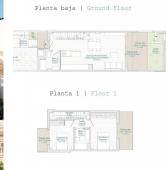

#### key features

Bedrooms: 2

Built: 90m<sup>2</sup>

Energy Rating: B

Bathrooms: 2

Plot: 8m<sup>2</sup>