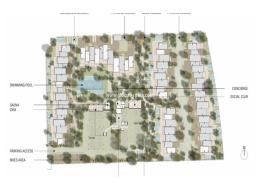

## PRICE: 319.000€

+ INFO

NEW BUILD RESIDENTIAL IN EL VERGEL New Build residential complex of 65 modern 2 bedrooms apartments and 2 and 3 bedrooms townhouses in El Vergel. Following the sustainability and energy efficiency approach of residential complex the designers have created a project where terraced single-family homes predominate. This residential concept provides an environment where communal spaces are accessible to all residents, while each home has its own private spaces, both indoors and outdoors, for daily enjoyment. The communal areas breathe a natural and welcoming atmosphere. As you explore its different areas, you will find perfect spaces for walking, sports, and, above all, for cycling. Experience a unique lifestyle in residential community, where every detail is designed for your comfort and enjoyment. Dive into the refreshing pool, train in the gym, relax in the sauna, and share unforgettable moments with family and friends in the social club. Eq...

#### Characteristics

Air Conditioning: Yes

Communal pool

garden

Gym

Near Childrens Parks

Near Schools

Terrace: 21 Msq.