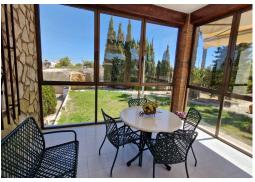

## 325.000€

PRICE:

+ INFO

Rustic country house ground floor with basement in Elche / Valverde (Alicante), just 15 minutes from the beach, with mountain views. The house consists of a large glazed terrace, 3 bedrooms and 2 bathrooms, living room with chimney, a kitchen with exit to the summer kitchen with an extra utility room, the 2nd bathroom and access to the basement. You can also enter the basement via the garage, which leads to an extra living room, also with a chimney, and an extra room that could be turned into a complete guest apartment. The house has central heating and air condition and has a living area of 190m2 and a fenced plot of 2500m2. The easy-care garden has been lovingly landscaped and there is a fountain with a waterfall. There is also a carport for 2 cars. The area is very quiet and with good views, ideal for year-round living, just 3 minutes from shops and 15 minutes from Alicante airport. Details: 3 bedrooms, 2 bathrooms, 190m2 living area, 2500m2...