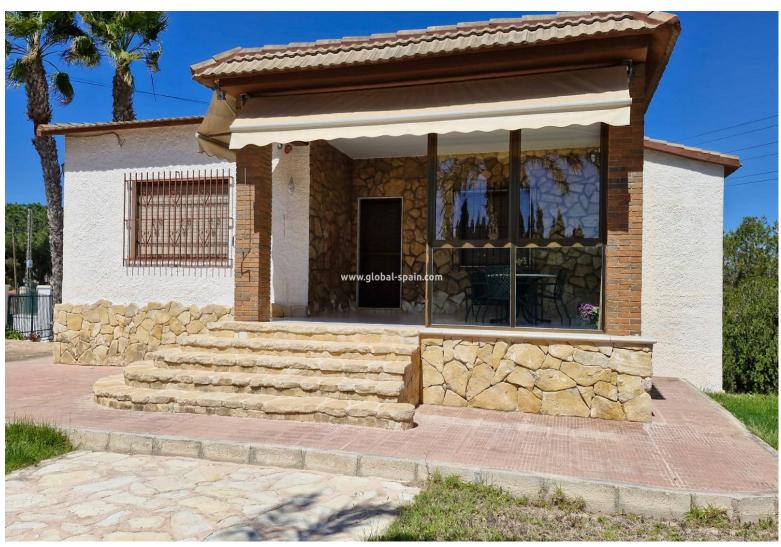

## 325.000€

PRICE:

+ INFO

Rustic country house ground floor with basement in Elche / Valverde (Alicante), just 15 minutes from the beach, with mountain views. The house consists of a large glazed terrace, 3 bedrooms and 2 bathrooms, living room with chimney, a kitchen with exit to the summer kitchen with an extra utility room, the 2nd bathroom and access to the basement. You can also enter the basement via the garage, which leads to an extra living room, also with a chimney, and an extra room that could be turned into a complete guest apartment. The house has central heating and air condition and has a living area of 190m2 and a fenced plot of 2500m2. The easy-care garden has been lovingly landscaped and there is a fountain with a waterfall. There is also a carport for 2 cars. The area is very quiet and with good views, ideal for year-round living, just 3 minutes from shops and 15 minutes from Alicante airport. Details: 3 bedrooms, 2 bathrooms, 190m2 living area, 2500m2...