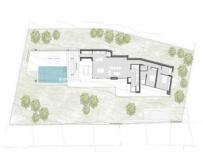

## key features

Bedrooms: 4

Built: 805m<sup>2</sup>

Energy Rating: B

Bathrooms: 4

Plot: 1.286m<sup>2</sup>

### Characteristics

Air Conditioning: Pre-Installed

Double Bedrooms: 4

Gated

Near Commercial Center

Number of Parking Spaces: 1

Terrace: 200 Msq.

Useable Build Space: 500 Msq.

Beach: 500 Meters

garden

Location: Coastal

Near Schools

Private Pool

Under-Build / Basement

Views: Sea