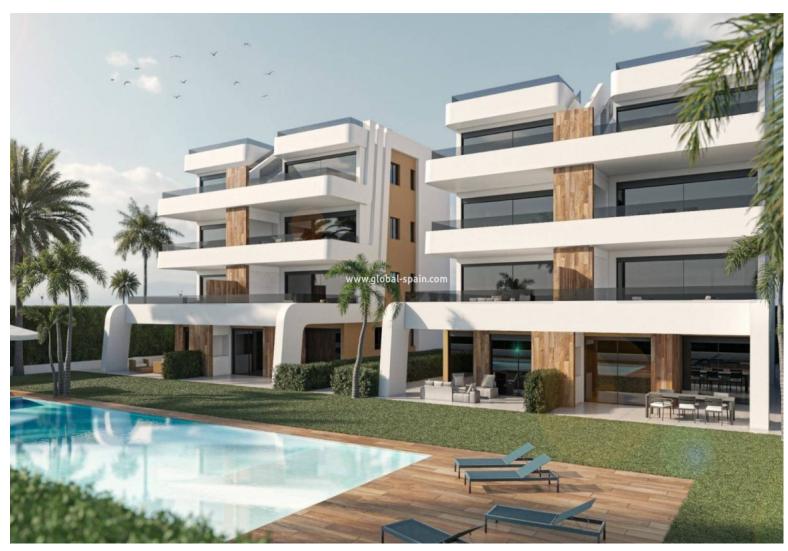

## REF. PS-36340 New Build · Apartment · Alhama de Murcia

PHONE: +34 623 220 132 WHATSAPP: +34 681 955 283

196.900€

PRICE:

+ INFO

NEW BUILD APARTMENTS IN CONDADO DE ALHAMA GOLF COURSE New Build residential complex of villas and apartments in Condado de Alhama. Beautiful 8 apartments are distributed between ground, first, second and third floor, with two properties on each floor and a lift to move from one to other level. There are a several community swimming pools, outdoor parking space for each apartment, storage area and terrace with Summer kitchen. The top floor properties have a solarium. The two ground floor apartments have 3 bedrooms and 2 fully-fitted bathrooms and the rest of the properties have 2 bedrooms and 2 fitted bathrooms as well. The properties have been designed with a contemporary style and an open planned concept, consisting of a fitted kitchen and a living-dining room. The development is located in Condado de Alhama, Murcia, within a luxury resort, with sports areas and surrounded by nature, all services, and several Golf Courses. Th...