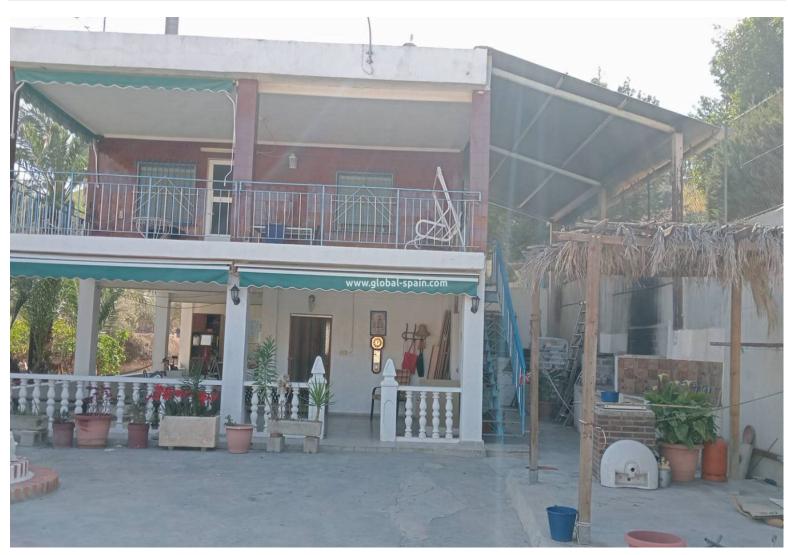

## REF. SC-95166 Resale · Country Property/Finca · Crevillente

PRICE: **167.000€** 

Beautiful country house with two floors,120m2 ground floor terrace, living room, kitchen and bathroom,120m2 first floor terrace, 3 bedrooms, living room, kitchen and bathroom, can be converted into two independent houses, large fenced plot of 2,500m2, on the plot It has different fruit trees, a swimming pool to reform, the area is quiet and with good views, drinking water, electricity, irrigation water, just 2 minutes from the town, 15 minutes from shopping centers and the beautiful city of Elche, 30 minutes airport and beach

## key features

Bedrooms: 3

Built: 240m<sup>2</sup>

Energy Rating: In process

Bathrooms: 2

Plot: 2,500m<sup>2</sup>