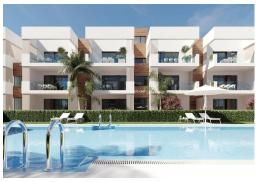

## PRICE: **271.900€**

+ INFO

NEW BUILD RESIDENTIAL IN SAN PEDRO DEL PINATAR New Build residential complex of modern apartments and penthouses in San Pedro Del Pinatar . Apartments and penthouses with 2 and 3 bedrooms, 2 bathrooms, with open plan kitchen with living area, large terraces, fitted wardrobes, fully equipped bathrooms, terraces. Ground floor apartments has aprivate garden and top floor penthouses has private solarium. Each property has underground parking with storage rooms Landscaping and gardening in the common areas with a careful selection of species appropriate for the area. Complete installation of swimming pool with gresite finish, built-in lighting and with purification system and equipment in a built-in, floor-recessed cabin. San Pedro del Pinatar's privileged location on the Mar Menor and Mediterranean coastline it attracts those with an interest in sailing and watersports, providing marina mooring and sailing clubs, while the beaches and natural ...

#### Characteristics

Air Conditioning: Pre-Installed

Communal pool

Elevator/Lift

Gated

Near bus route

Near Schools

Terrace: 15 Msq.