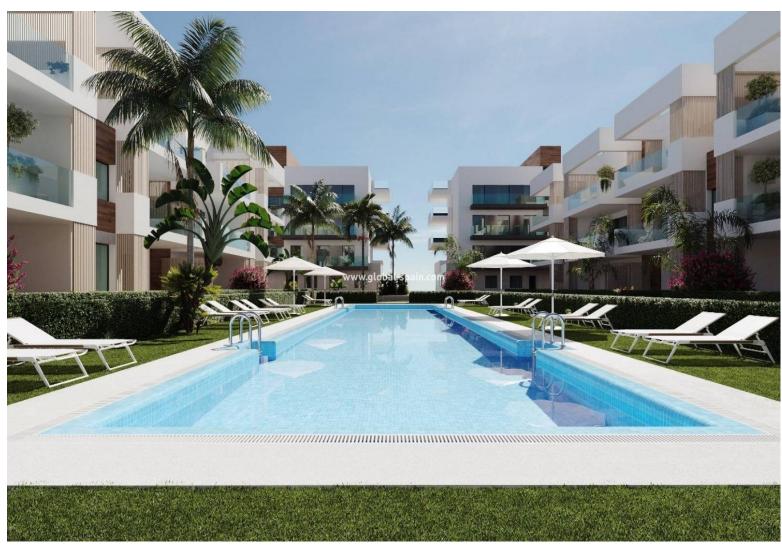

## PRICE: **271.900€**

+ INFO

NEW BUILD RESIDENTIAL IN SAN PEDRO DEL PINATAR New Build residential complex of modern apartments and penthouses in San Pedro Del Pinatar . Apartments and penthouses with 2 and 3 bedrooms, 2 bathrooms, with open plan kitchen with living area, large terraces, fitted wardrobes, fully equipped bathrooms, terraces. Ground floor apartments has aprivate garden and top floor penthouses has private solarium. Each property has underground parking with storage rooms Landscaping and gardening in the common areas with a careful selection of species appropriate for the area. Complete installation of swimming pool with gresite finish, built-in lighting and with purification system and equipment in a built-in, floor-recessed cabin. San Pedro del Pinatar's privileged location on the Mar Menor and Mediterranean coastline it attracts those with an interest in sailing and watersports, providing marina mooring and sailing clubs, while the beaches and natural ...

#### Characteristics

Air Conditioning: Pre-Installed

Communal pool

Elevator/Lift

Gated

Near bus route

Near Schools

Terrace: 15 Msq.

Beach: 2500 Meters

Double Bedrooms: 3

garden

Location: Coastal, Urbanisation

Near Commercial Center

Number of Parking Spaces: 1

Useable Build Space: 115 Msq.