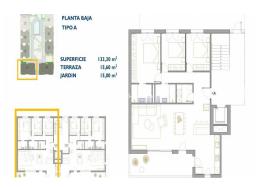

### key features

Bedrooms: 3

**B**uilt: 133m<sup>2</sup>

Energy Rating: B

Bathrooms: 2

Plot: 15m<sup>2</sup>

#### Characteristics

Air Conditioning: Pre-Installed

Communal pool

Elevator/Lift

Gated

Near bus route

Near Schools

Terrace: 15 Msq.

Beach: 2500 Meters

Double Bedrooms: 3

garden

Location: Coastal, Urbanisation

Near Commercial Center

Number of Parking Spaces: 1

Useable Build Space: 115 Msq.