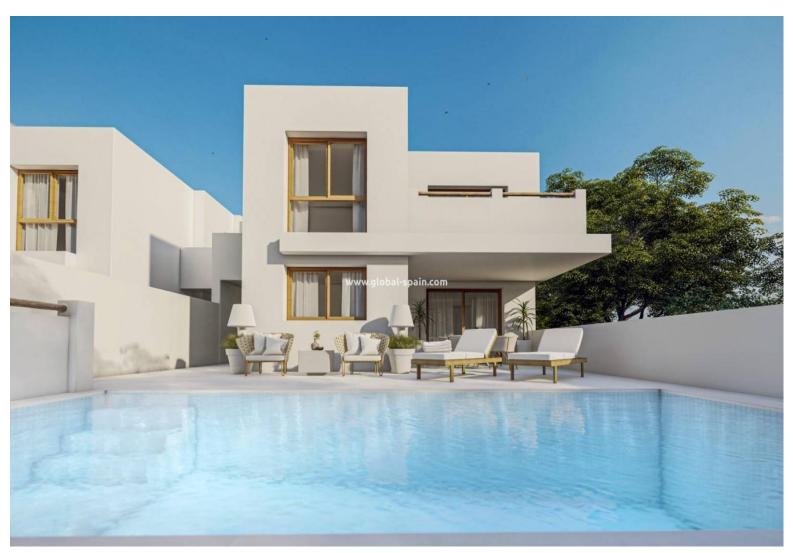

## 675.000€

PRICE:

NEW BUILD SEMI-DETACHED VILLAS IN ALFAZ DEL PI New Build development of 2 semi-detached villas in Alfaz del Pi. Situated in a serene and peaceful setting close to the charming village of Alfaz del Pi and with magnificent views of the Bay of Altea. Villa with 3 spacious bedrooms, open plan kitchen with spacious living room, fitted wardrobes, terrace, private garden with the pool, garage in the basement, storeroom. These homes are designed to suit your lifestyle. Here you will be able to customise every aspect according to your tastes and needs. With our wide range of options, the possibilities are endless. Have you always dreamed of having a spacious basement with a separate entrance? We make it happen! Do you prefer a garage to keep your vehicle safe and secure? It's also possible! Moreover, you can choose the materials, the equipment, build a solarium and much more. Strategically located just 5 minutes from the Norwegian school and 7 minut...

Beach: 4500 Meters

garden

Location: Coastal

Near Schools

Private Pool

Under-Build / Basement

WC: 1