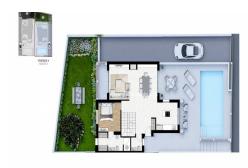

## 675.000€

PRICE:

NEW BUILD SEMI-DETACHED VILLAS IN ALFAZ DEL PI New Build development of 2 semi-detached villas in Alfaz del Pi. Situated in a serene and peaceful setting close to the charming village of Alfaz del Pi and with magnificent views of the Bay of Altea. Villa with 3 spacious bedrooms, open plan kitchen with spacious living room, fitted wardrobes, terrace, private garden with the pool, garage in the basement, storeroom. These homes are designed to suit your lifestyle. Here you will be able to customise every aspect according to your tastes and needs. With our wide range of options, the possibilities are endless. Have you always dreamed of having a spacious basement with a separate entrance? We make it happen! Do you prefer a garage to keep your vehicle safe and secure? It's also possible! Moreover, you can choose the materials, the equipment, build a solarium and much more. Strategically located just 5 minutes from the Norwegian school and 7 minut...

### key features

Bedrooms: 3

**B**uilt: 166m<sup>2</sup>

Energy Rating: B

Bathrooms: 2

Plot: 390m<sup>2</sup>

### Characteristics

Air Conditioning: Pre-Installed

Double Bedrooms: 3

Gated

Near Commercial Center

Number of Parking Spaces: 1

Terrace: 68 Msq.

Useable Build Space: 130 Msq.