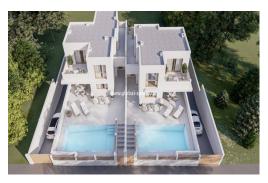

## 675.000€

PRICE:

NEW BUILD SEMI-DETACHED VILLAS IN ALFAZ DEL PI New Build development of 2 semi-detached villas in Alfaz del Pi. Situated in a serene and peaceful setting close to the charming village of Alfaz del Pi and with magnificent views of the Bay of Altea. Villa with 3 spacious bedrooms, open plan kitchen with spacious living room, fitted wardrobes, terrace, private garden with the pool, garage in the basement, storeroom. These homes are designed to suit your lifestyle. Here you will be able to customise every aspect according to your tastes and needs. With our wide range of options, the possibilities are endless. Have you always dreamed of having a spacious basement with a separate entrance? We make it happen! Do you prefer a garage to keep your vehicle safe and secure? It's also possible! Moreover, you can choose the materials, the equipment, build a solarium and much more. Strategically located just 5 minutes from the Norwegian school and 7 minut...