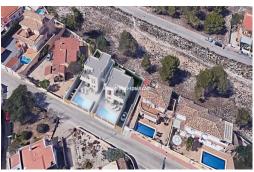

## 675.000€

PRICE:

NEW BUILD SEMI-DETACHED VILLAS IN ALFAZ DEL PI New Build development of 2 semi-detached villas in Alfaz del Pi. Situated in a serene and peaceful setting close to the charming village of Alfaz del Pi and with magnificent views of the Bay of Altea. Villa with 3 spacious bedrooms, open plan kitchen with spacious living room, fitted wardrobes, terrace, private garden with the pool, garage in the basement, storeroom. These homes are designed to suit your lifestyle. Here you will be able to customise every aspect according to your tastes and needs. With our wide range of options, the possibilities are endless. Have you always dreamed of having a spacious basement with a separate entrance? We make it happen! Do you prefer a garage to keep your vehicle safe and secure? It's also possible! Moreover, you can choose the materials, the equipment, build a solarium and much more. Strategically located just 5 minutes from the Norwegian school and 7 minut...