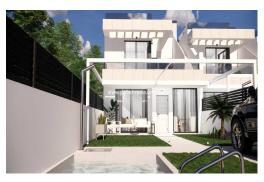

## 282.900€

PRICE:

+ INFO

New build villas in Rojales with 3 bedrooms and 2 en-suite bathrooms. You will have an open kitchen with view on the private swimming pool. The pool is in front of the house with adjoint terrace and garden. You can park your car at your own plot. At the first floor of the house, there is a private terrace. You can enjoy the peace and sun on the terrace. Not only at your private terrace, but also on the solarium can you find a beautiful place to enjoy the sun. The house is made of high-quality elements, and you can enjoy from the following things as well: Underfloor heating in bathroomBuilt-in wardrobes Electric shuttersIntercomPre-installation for air-conditioning Pre-installation charging point for electric car Rojales is a municipality in the Spanish province of Alicante in the Valencia region with an area of 28 km². Rojales has 17,622 inhabitants. Rojales is located just off the CV920 between Guardamar del Segura and O...