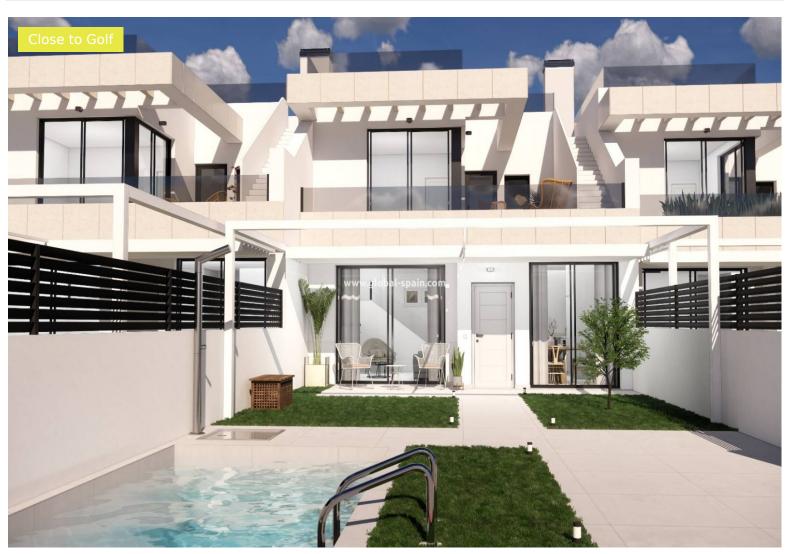

## REF. GS1536

New build villas in Rojales with 3 bedrooms and 2 bathrooms and a privat...

PHONE: +34 623 220 132 WHATSAPP: +34 681 9<u>55 283</u>

## 282.900€

PRICE:

+ INFO

New build villas in Rojales with 3 bedrooms and 2 en-suite bathrooms. You will have an open kitchen with view on the private swimming pool. The pool is in front of the house with adjoint terrace and garden. You can park your car at your own plot. At the first floor of the house, there is a private terrace. You can enjoy the peace and sun on the terrace. Not only at your private terrace, but also on the solarium can you find a beautiful place to enjoy the sun. The house is made of high-quality elements, and you can enjoy from the following things as well: Underfloor heating in bathroomBuilt-in wardrobes Electric shuttersIntercomPre-installation for air-conditioning Pre-installation charging point for electric car Rojales is a municipality in the Spanish province of Alicante in the Valencia region with an area of 28 km². Rojales has 17,622 inhabitants. Rojales is located just off the CV920 between Guardamar del Segura and O...