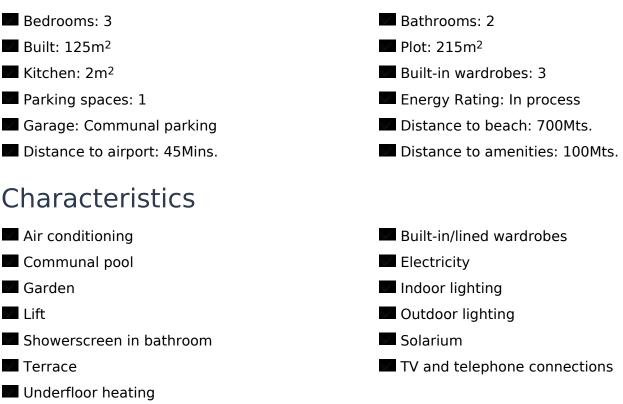

## PRICE: From 510.400€

<u>REF. GS1567</u>

Penthouse with sea view with 3 bedrooms and 2 bathrooms

5 2 BATI

2 BATHROOMS

125M<sup>2</sup>

lп

COMMUNITY

## PRICE: From 510.400€

These properties have 2 bedrooms and 2 bathrooms, penthouses with 3 bedrooms, 2 bathrooms and a private solarium. The ground floor also has a private garden overlooking the gardens and pools of the private urbanization. The penthouse floors have a large private solarium with access from the house. These properties enjoy large south-east facing terraces facing the communal green areas with several swimming pools. Each apartment also has an above ground parking space, as well as an aerothermal air conditioning system and underfloor heating in both bathrooms. Most houses have direct sea views from the first floor. The resort is a private urbanization with large tropical gardens, two communal swimming pools and one for children, gym, children's area and parking for cars and bicycles. The resort is located 700 meters from the beach of La Mata, next to the Torremarina shopping center, close to schools, public transport and other shopping areas ...

## key features

PHONE: +34 623 220 132 WHATSAPP: +34 681 955 283