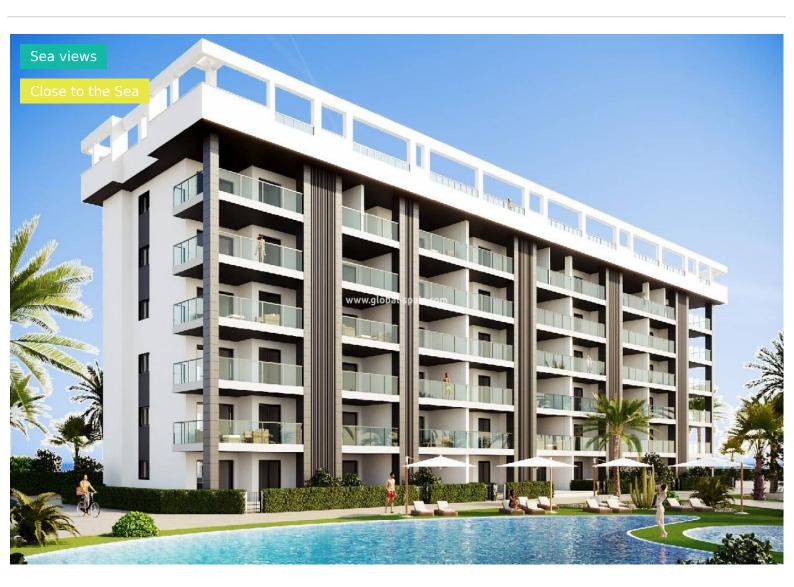

## PRICE: From 510.400€

<u>REF. GS1567</u>

Penthouse with sea view with 3 bedrooms and 2 bathrooms

5 2 BATI

2 BATHROOMS

125M<sup>2</sup>

lп

COMMUNITY

## PRICE: From 510.400€

These properties have 2 bedrooms and 2 bathrooms, penthouses with 3 bedrooms, 2 bathrooms and a private solarium. The ground floor also has a private garden overlooking the gardens and pools of the private urbanization. The penthouse floors have a large private solarium with access from the house. These properties enjoy large south-east facing terraces facing the communal green areas with several swimming pools. Each apartment also has an above ground parking space, as well as an aerothermal air conditioning system and underfloor heating in both bathrooms. Most houses have direct sea views from the first floor. The resort is a private urbanization with large tropical gardens, two communal swimming pools and one for children, gym, children's area and parking for cars and bicycles. The resort is located 700 meters from the beach of La Mata, next to the Torremarina shopping center, close to schools, public transport and other shopping areas ...