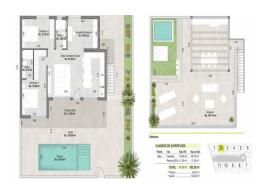

## key features

Bedrooms: 2

Built: 75m<sup>2</sup>

Kitchen: 1m<sup>2</sup>

Parking spaces: 1

Garage: Parking space on plot

Distance to airport: 20Mins.

Bathrooms: 2

Plot: 254m<sup>2</sup>

Built-in wardrobes: 2

Energy Rating: In process

Distance to beach: 20Km.

Distance to Golf: 5Mins.