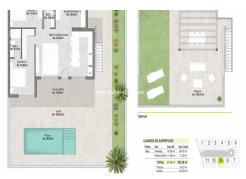

## key features

Bedrooms: 2

Built: 75m<sup>2</sup>

Kitchen: 1m<sup>2</sup>

Parking spaces: 1

Garage: Parking space on plot

Distance to airport: 20Mins.

Bathrooms: 2

Plot: 254m<sup>2</sup>

Built-in wardrobes: 2

Energy Rating: In process

Distance to beach: 20Km.

Distance to Golf: 5Mins.