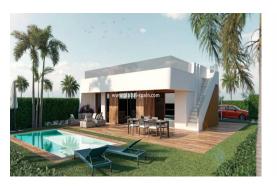

## 264.900€

+ INFO

PRICE:

New Build residential complex of villas and apartments in Condado de Alhama. There are 11 independent villas, with private swimming pool, solarium and outdoors parking space, with large terraced areas South facing and Summer kitchen, where you can enjoy the sun all year round. These beautiful villas, built with the highest quality standards, have 2, 3 or 4 bedrooms and 2 or 3 fully-fitted bathrooms. The villas have been designed with a contemporary style and an open planned concept, comprising of a fitted kitchen and a living-dining room. The development is located in Condado de Alhama, Murcia, within a luxury resort, with sports areas and surrounded by nature, all services, and several Golf Courses. The property will meet the highest standards and will be equipped with: Private swimming pool with solar shower and ample green areas. Kitchen completely furnished and equipped with oven and microwave elevated and in column, integrated fridge an...