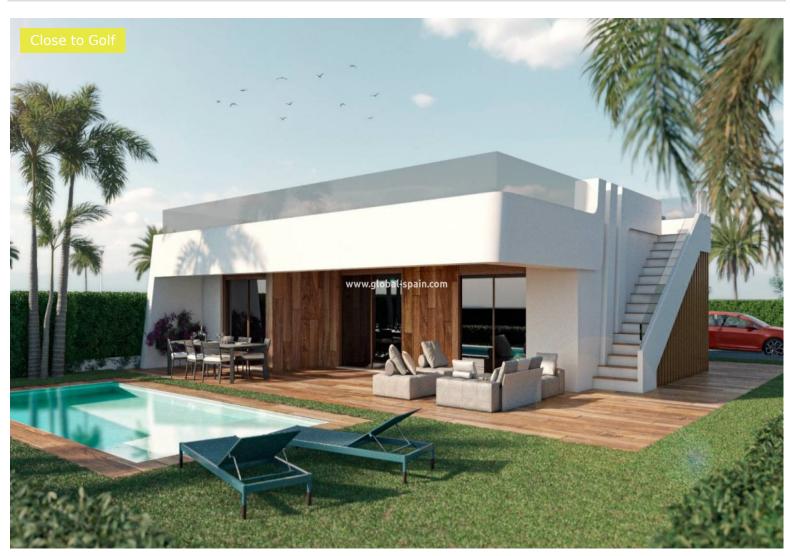

## 264.900€

+ INFO

PRICE:

New Build residential complex of villas and apartments in Condado de Alhama. There are 11 independent villas, with private swimming pool, solarium and outdoors parking space, with large terraced areas South facing and Summer kitchen, where you can enjoy the sun all year round. These beautiful villas, built with the highest quality standards, have 2, 3 or 4 bedrooms and 2 or 3 fully-fitted bathrooms. The villas have been designed with a contemporary style and an open planned concept, comprising of a fitted kitchen and a living-dining room. The development is located in Condado de Alhama, Murcia, within a luxury resort, with sports areas and surrounded by nature, all services, and several Golf Courses. The property will meet the highest standards and will be equipped with: Private swimming pool with solar shower and ample green areas. Kitchen completely furnished and equipped with oven and microwave elevated and in column, integrated fridge an...

## key features

Bedrooms: 2

Built: 75m<sup>2</sup>

Kitchen: 1m<sup>2</sup>

Parking spaces: 1

Garage: Parking space on plot

Distance to airport: 20Mins.

Bathrooms: 2

Plot: 254m<sup>2</sup>

Built-in wardrobes: 2

Energy Rating: In process

Distance to beach: 20Km.

Distance to Golf: 5Mins.