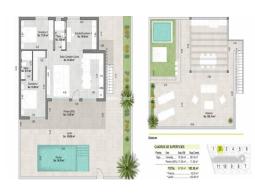

#### REF. GS1634 NEW BUILD VILLA WITH 4 BEDROOMS IN ALHAMA NATURE RESORT

3 BATHROOMS 128M<sup>2</sup>

## From 384.900€

± INFO

PRICE:

New Build residential complex of villas and apartments in Condado de Alhama. There are 11 independent villas, with private swimming pool, solarium and outdoors parking space, with large terraced areas South facing and Summer kitchen, where you can enjoy the sun all year round. These beautiful villas, built with the highest quality standards, have 2, 3 or 4 bedrooms and 2 or 3 fully-fitted bathrooms. The villas have been designed with a contemporary style and an open planned concept, comprising of a fitted kitchen and a living-dining room. The development is located in Condado de Alhama, Murcia, within a luxury resort, with sports areas and surrounded by nature, all services, and several Golf Courses. The property will meet the highest standards and will be equipped with: Private swimming pool with solar shower and ample green areas. Kitchen completely furnished and equipped with oven and microwave elevated and in column, integrated fridge an...

## key features

Bedrooms: 4

Built: 128m<sup>2</sup>

Kitchen: 1m<sup>2</sup>

Parking spaces: 1

Garage: Parking space on plot

Distance to airport: 20Mins.

Bathrooms: 3

Plot: 284m<sup>2</sup>

Built-in wardrobes: 4

Energy Rating: In process

Distance to beach: 20Km.

Distance to Golf: 5Mins.