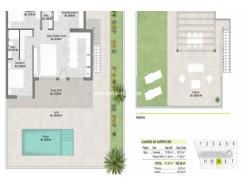

## key features

Bedrooms: 4

Built: 128m<sup>2</sup>

Kitchen: 1m<sup>2</sup>

Parking spaces: 1

Garage: Parking space on plot

Distance to airport: 20Mins.

Bathrooms: 3

Plot: 284m<sup>2</sup>

Built-in wardrobes: 4

Energy Rating: In process

Distance to beach: 20Km.

Distance to Golf: 5Mins.