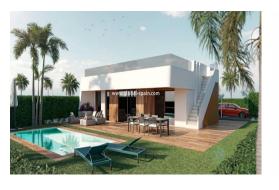

#### REF. GS1634 NEW BUILD VILLA WITH 4 BEDROOMS IN ALHAMA NATURE RESORT

3 BATHROOMS 128M<sup>2</sup>

## From 384.900€

± INFO

PRICE:

New Build residential complex of villas and apartments in Condado de Alhama. There are 11 independent villas, with private swimming pool, solarium and outdoors parking space, with large terraced areas South facing and Summer kitchen, where you can enjoy the sun all year round. These beautiful villas, built with the highest quality standards, have 2, 3 or 4 bedrooms and 2 or 3 fully-fitted bathrooms. The villas have been designed with a contemporary style and an open planned concept, comprising of a fitted kitchen and a living-dining room. The development is located in Condado de Alhama, Murcia, within a luxury resort, with sports areas and surrounded by nature, all services, and several Golf Courses. The property will meet the highest standards and will be equipped with: Private swimming pool with solar shower and ample green areas. Kitchen completely furnished and equipped with oven and microwave elevated and in column, integrated fridge an...