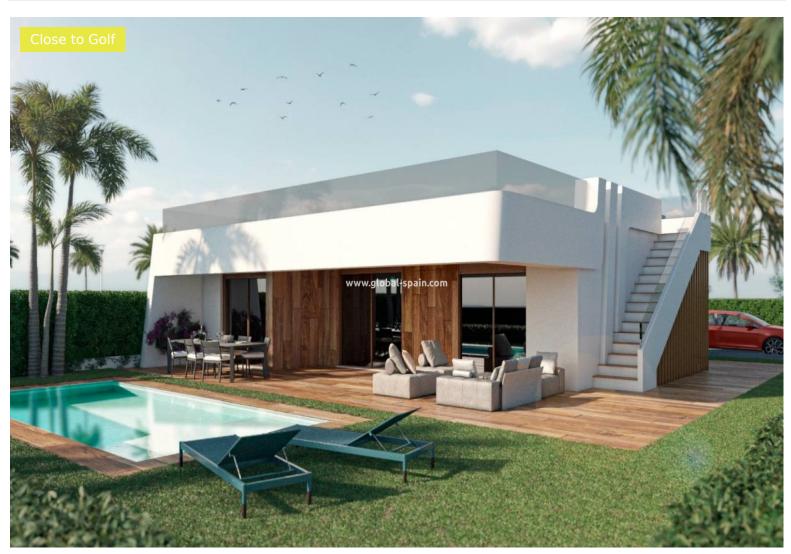

#### REF. GS1634 NEW BUILD VILLA WITH 4 BEDROOMS IN ALHAMA NATURE RESORT

3 BATHROOMS 128M<sup>2</sup>

## From 384.900€

± INFO

PRICE:

New Build residential complex of villas and apartments in Condado de Alhama. There are 11 independent villas, with private swimming pool, solarium and outdoors parking space, with large terraced areas South facing and Summer kitchen, where you can enjoy the sun all year round. These beautiful villas, built with the highest quality standards, have 2, 3 or 4 bedrooms and 2 or 3 fully-fitted bathrooms. The villas have been designed with a contemporary style and an open planned concept, comprising of a fitted kitchen and a living-dining room. The development is located in Condado de Alhama, Murcia, within a luxury resort, with sports areas and surrounded by nature, all services, and several Golf Courses. The property will meet the highest standards and will be equipped with: Private swimming pool with solar shower and ample green areas. Kitchen completely furnished and equipped with oven and microwave elevated and in column, integrated fridge an...

## key features

Bedrooms: 4

Built: 128m<sup>2</sup>

Kitchen: 1m<sup>2</sup>

Parking spaces: 1

Garage: Parking space on plot

Distance to airport: 20Mins.

Bathrooms: 3

Plot: 284m<sup>2</sup>

Built-in wardrobes: 4

Energy Rating: In process

Distance to beach: 20Km.

Distance to Golf: 5Mins.