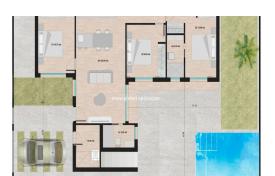

## PRICE: 315.950€

NEW BUILD SEMI-DETACHED VILLAS IN ROLDAN New Build 3 bedroom villas with parking to the front, feature stone walling, rear private swimming pool, large roof solarium and a storage room in Roldan, Torre-Pacheco. The villas are designed on one level with elevated ceiling to the kitchen area, each villa boasts wrap around terrace / sun zones on the ground floor and a large private solarium on the first floor to enjoy hours of sunshine, all year round. 3 bedrooms (master bedroom en-suite) and separate family bathroom... designed with a contemporary 'eco' style and open plan concept, comprising a fitted kitchen and lounge-dining room, a storage room to the front and a private summer patio area. The villas are equipped with a rear private swimming pool with outdoor shower, solarium, terrace areas, fully fitted kitchen and bathrooms with led mirror, lined wardrobes with drawers, interior/exterior lighting, pre installed air-conditioning. Feature an...

## key features

Bedrooms: 3

Built: 80m<sup>2</sup>

Energy Rating: B

Bathrooms: 2

Plot: 189m<sup>2</sup>

## Characteristics

Air Conditioning: Pre-Installed

Double Bedrooms: 3

Gated

Near Golf / Golf Resort Property

Number of Parking Spaces: 1

Solarium: Yes

Useable Build Space: 70 Msq.

Beach: 15000 Meters

garden

Location: Coastal

Near Schools

Private Pool

Terrace: 79 Msq.