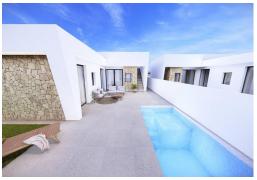

## PRICE: 315.950€

NEW BUILD SEMI-DETACHED VILLAS IN ROLDAN New Build 3 bedroom villas with parking to the front, feature stone walling, rear private swimming pool, large roof solarium and a storage room in Roldan, Torre-Pacheco. The villas are designed on one level with elevated ceiling to the kitchen area, each villa boasts wrap around terrace / sun zones on the ground floor and a large private solarium on the first floor to enjoy hours of sunshine, all year round. 3 bedrooms (master bedroom en-suite) and separate family bathroom... designed with a contemporary 'eco' style and open plan concept, comprising a fitted kitchen and lounge-dining room, a storage room to the front and a private summer patio area. The villas are equipped with a rear private swimming pool with outdoor shower, solarium, terrace areas, fully fitted kitchen and bathrooms with led mirror, lined wardrobes with drawers, interior/exterior lighting, pre installed air-conditioning. Feature an...