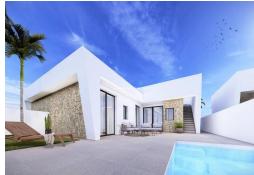

## PRICE: 315.950€

NEW BUILD SEMI-DETACHED VILLAS IN ROLDAN New Build 3 bedroom villas with parking to the front, feature stone walling, rear private swimming pool, large roof solarium and a storage room in Roldan, Torre-Pacheco. The villas are designed on one level with elevated ceiling to the kitchen area, each villa boasts wrap around terrace / sun zones on the ground floor and a large private solarium on the first floor to enjoy hours of sunshine, all year round. 3 bedrooms (master bedroom en-suite) and separate family bathroom... designed with a contemporary 'eco' style and open plan concept, comprising a fitted kitchen and lounge-dining room, a storage room to the front and a private summer patio area. The villas are equipped with a rear private swimming pool with outdoor shower, solarium, terrace areas, fully fitted kitchen and bathrooms with led mirror, lined wardrobes with drawers, interior/exterior lighting, pre installed air-conditioning. Feature an...