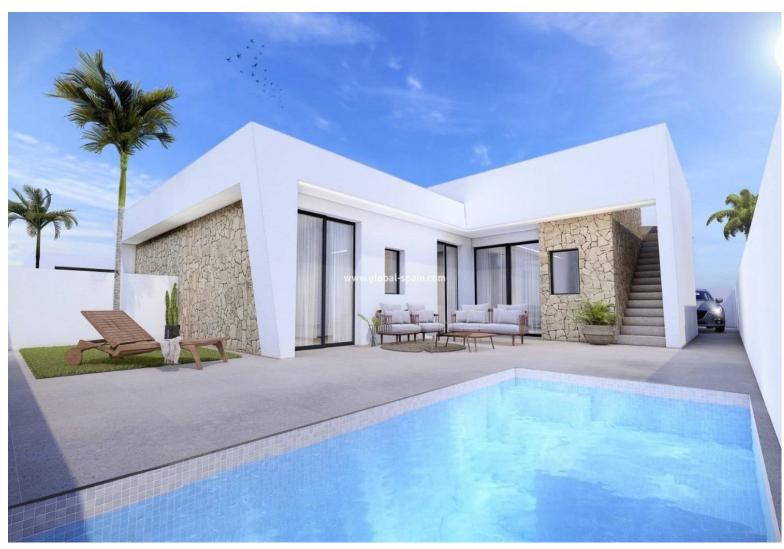

## PRICE: 315.950€

NEW BUILD SEMI-DETACHED VILLAS IN ROLDAN New Build 3 bedroom villas with parking to the front, feature stone walling, rear private swimming pool, large roof solarium and a storage room in Roldan, Torre-Pacheco. The villas are designed on one level with elevated ceiling to the kitchen area, each villa boasts wrap around terrace / sun zones on the ground floor and a large private solarium on the first floor to enjoy hours of sunshine, all year round. 3 bedrooms (master bedroom en-suite) and separate family bathroom... designed with a contemporary 'eco' style and open plan concept, comprising a fitted kitchen and lounge-dining room, a storage room to the front and a private summer patio area. The villas are equipped with a rear private swimming pool with outdoor shower, solarium, terrace areas, fully fitted kitchen and bathrooms with led mirror, lined wardrobes with drawers, interior/exterior lighting, pre installed air-conditioning. Feature an...

## key features

Bedrooms: 3

Built: 80m<sup>2</sup>

Energy Rating: B

Bathrooms: 2

Plot: 189m<sup>2</sup>

## Characteristics

Air Conditioning: Pre-Installed

Double Bedrooms: 3

Gated

Near Golf / Golf Resort Property

Number of Parking Spaces: 1

Solarium: Yes

Useable Build Space: 70 Msq.

Beach: 15000 Meters

garden

Location: Coastal

Near Schools

Private Pool

Terrace: 79 Msq.