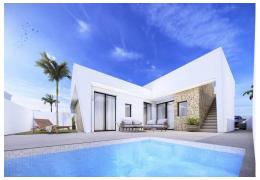

## PRICE: 315.950€

NEW BUILD SEMI-DETACHED VILLAS IN ROLDAN New Build 3 bedroom villas with parking to the front, feature stone walling, rear private swimming pool, large roof solarium and a storage room in Roldan, Torre-Pacheco. The villas are designed on one level with elevated ceiling to the kitchen area, each villa boasts wrap around terrace / sun zones on the ground floor and a large private solarium on the first floor to enjoy hours of sunshine, all year round. 3 bedrooms (master bedroom en-suite) and separate family bathroom... designed with a contemporary 'eco' style and open plan concept, comprising a fitted kitchen and lounge-dining room, a storage room to the front and a private summer patio area. The villas are equipped with a rear private swimming pool with outdoor shower, solarium, terrace areas, fully fitted kitchen and bathrooms with led mirror, lined wardrobes with drawers, interior/exterior lighting, pre installed air-conditioning. Feature an...